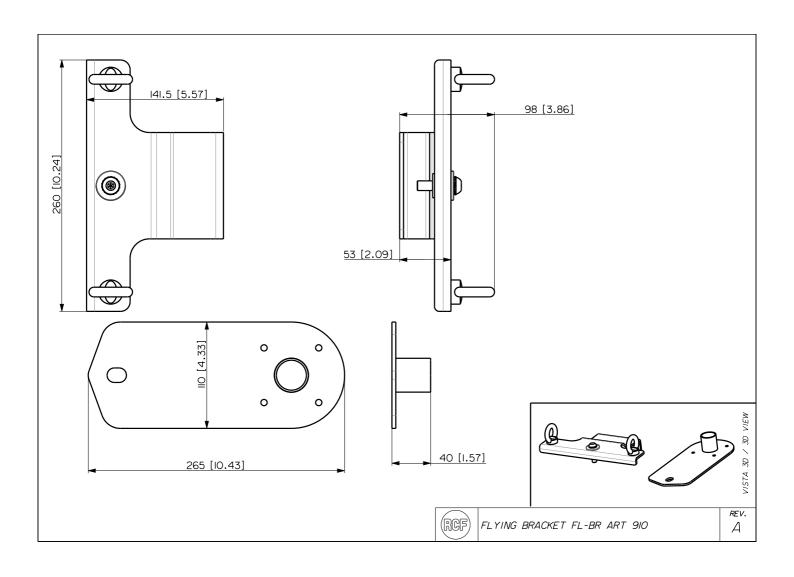

#### **DESCRIPTION**

FL-BR Flying Mount Bracket for ART 910-A. It features robust brackets and hardware to hang the speaker system to a ceiling or truss using chains, cables, and hooks.

#### **FEATURES**

- Strong steel construction
- Adjustable inclination
- Painted with black, scratch-resistant paint
- Safe and quick loudspeaker installation

Rev. D Last update: 08/07/2021

#### **TECHNICAL SPECIFICATIONS**

| General specifications  | Protections            | Scratches             |  |
|-------------------------|------------------------|-----------------------|--|
| Standard compliance     | CE marking:            | Yes                   |  |
| Physical specifications | Cabinet/Case Material: | Steel                 |  |
|                         | Color:                 | Black                 |  |
| Size                    | Weight:                | 2.2 kg / 4.85 lbs     |  |
| Shipping informations   | Package Height:        | 70 mm / 2.76 inches   |  |
|                         | Package Width:         | 340 mm / 13.39 inches |  |
|                         | Package Depth:         | 195 mm / 7.68 inches  |  |
|                         | Package Weight:        | 2.5 kg / 5.51 lbs     |  |
|                         |                        |                       |  |