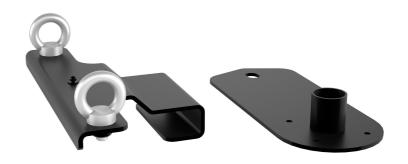

#### **DESCRIPTION**

FL-BR Flying Mount Bracket for ART 910-A. It features robust brackets and hardware to hang the speaker system to a ceiling or truss using chains, cables, and hooks.

#### **FEATURES**

- Strong steel construction
- Adjustable inclination
- Painted with black, scratch-resistant paint
- Safe and quick loudspeaker installation

Rev. D Last update: 08/07/2021