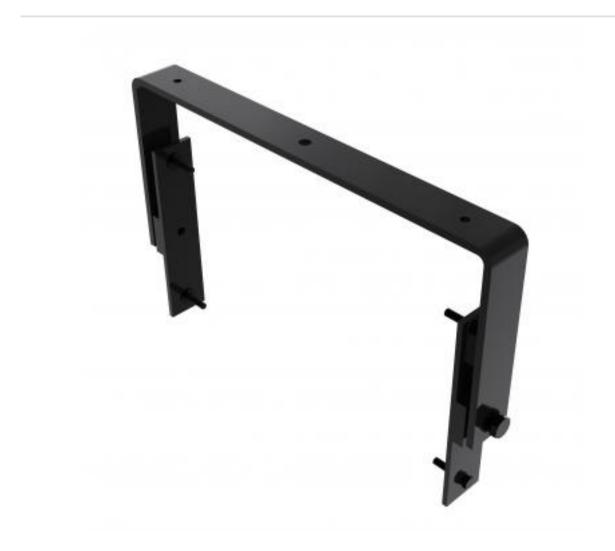

## MA-F8-LY-B | Flying Frame Landscape

A landscape bracket providing tilt adjustment

· Bracket fixes to ends of speaker

Compatible with manufacturer/model:

Blackline F8

Materials of construction: Powder coated mild steel

## MA-F8-LY-B | Flying Frame Landscape

| Product category:                                  | FLYING FRAMES & YOKES |
|----------------------------------------------------|-----------------------|
| <b>W   L   H/D (mm):</b><br>50.00   516.5   312.00 |                       |
| Shipping weight (gms):<br>Mount position:          | 3,534<br>N/A          |
| Mount type:                                        | Yoke                  |
| Bracket location:<br>Drop (mm)                     | Flying<br>N/A         |
| Girder span (mm):                                  | N/A                   |
| Swivel rotation angle:<br>Tilt angle:              | 360 °<br>30 °         |