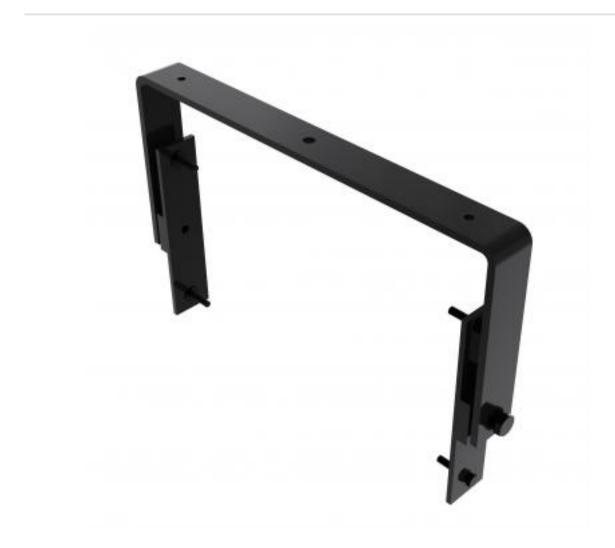

## MA-F8-LY-B | Flying Frame Landscape

A landscape bracket providing tilt adjustment

· Bracket fixes to ends of speaker

Compatible with manufacturer/model:

Blackline F8

Materials of construction: Powder coated mild steel

## MA-F8-LY-B | Flying Frame Landscape

| Product category:                                  | FLYING FRAMES & YOKES |
|----------------------------------------------------|-----------------------|
| <b>W   L   H/D (mm):</b><br>50.00   516.5   312.00 |                       |
| Shipping weight (gms):<br>Mount position:          | 3,534<br>N/A          |
| Mount type:                                        | Yoke                  |
| Bracket location:<br>Drop (mm)                     | Flying<br>N/A         |
| Girder span (mm):                                  | N/A                   |
| Swivel rotation angle:<br>Tilt angle:              | 360 °<br>30 °         |