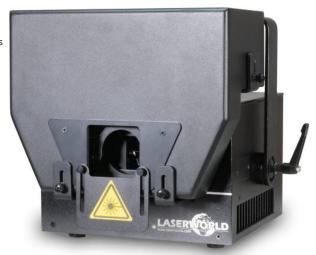

## Laserworld FX GOBO Wheel

External add-on for the DS-Series, PL-Series and tarm-Series, DMX controlled glass effects grating wheel with rotation that extends a conventional laser system by additional astonishing, artistic effects

- 3 astonishing glass effects + open
- "Gobo"- Rotation and shake effect
- Easy DMX control
- Fits many laser models