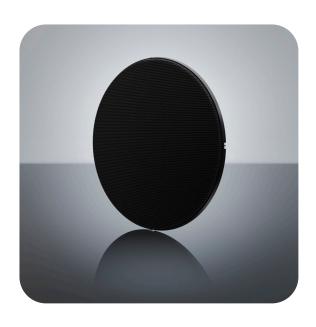

## Grille 1

Bezel-less grille accessory for 3" and 4" Up loudspeakers

#### **FEATURES**

- Elegant bezel-less design
- Easy to install
- Available in black and white
- Install ring and grille included

Grille 1 offers a cost-effective solution to enhance the 3" and 4" Up ceiling loudspeakers by offering a seamless bezel-less appearance.

Installing the Grille 1 is simple, thanks to its user-friendly design and intuitive installation process. Simply attach it to the ceiling loudspeaker, and instantly transform the look.

Available in black and white, the Grille 1 accessory effortlessly complements any decor scheme.