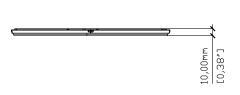

#### **SPECIFICATIONS**

| Part Number: | : UPG1-B (black) & UPG1-W (white)                                 |
|--------------|-------------------------------------------------------------------|
| Works with:  | : Up3, Up40, Up4S, Up4                                            |
| Weight:      | 0.28kg / 0.62lbs                                                  |
| Material:    | : Install Ring: ABS Plastic, UL94-V-0 rated                       |
|              | : Grille: Steel with ABS Plastic, UL94-V-0 rated frame            |
| Finish:      | Painted with UV-resistant finish (black: RAL9005, white: RAL9016) |

Paint Finish

Weight