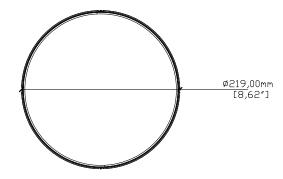

#### **SPECIFICATIONS**

| Part Number: | : UPG1-B (black) & UPG1-W (white)                                 |
|--------------|-------------------------------------------------------------------|
| Works with:  | : Up3, Up40, Up4S, Up4                                            |
| Weight:      | 0.28kg / 0.62lbs                                                  |
| Material:    | : Install Ring: ABS Plastic, UL94-V-0 rated                       |
|              | : Grille: Steel with ABS Plastic, UL94-V-0 rated frame            |
| Finish:      | Painted with UV-resistant finish (black: RAL9005, white: RAL9016) |