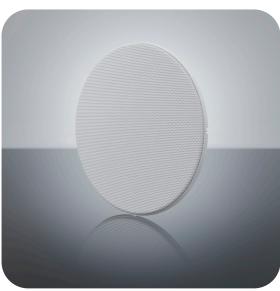

Installing the Grille 1 is simple, thanks to its user-friendly design and intuitive installation process. Simply attach it to the ceiling loudspeaker, and instantly transform the look.

Available in black and white, the Grille 1 accessory effortlessly complements any decor scheme.