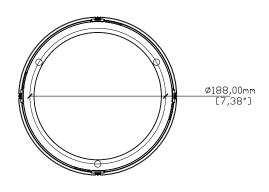

#### **SPECIFICATIONS**

| Part Number: | : UPG1-B (black) & UPG1-W (white)                                 |
|--------------|-------------------------------------------------------------------|
| Works with:  | : Up3, Up40, Up4S, Up4                                            |
| Weight:      | 0.28kg / 0.62lbs                                                  |
| Material:    | : Install Ring: ABS Plastic, UL94-V-0 rated                       |
|              | : Grille: Steel with ABS Plastic, UL94-V-0 rated frame            |
| Finish:      | Painted with UV-resistant finish (black: RAL9005, white: RAL9016) |