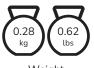

#### **SPECIFICATIONS**

| Part Number: | : UPG1-B (black) & UPG1-W (white)                                 |
|--------------|-------------------------------------------------------------------|
| Works with:  | : Up3, Up40, Up4S, Up4                                            |
| Weight:      | 0.28kg / 0.62lbs                                                  |
| Material:    | : Install Ring: ABS Plastic, UL94-V-0 rated                       |
|              | : Grille: Steel with ABS Plastic, UL94-V-0 rated frame            |
| Finish:      | Painted with UV-resistant finish (black: RAL9005, white: RAL9016) |

Paint Finish

Weight