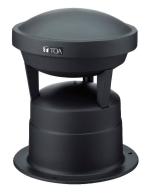

The GS-302 Garden Speaker is a compact speaker that is ideal for applications such as paging and background music broadcasting in various locations such as gardens, theme parks, resort facilities and others. The exterior is formed of corrosion-resistant material that gives it an extended service life in adverse environments (IPX4 category).

The Garden Speakers inconspicuous design enables it to be easily installed in the middle of garden shrubbery and virtually disappear into the surroundings.

Order no: GS-302 EU