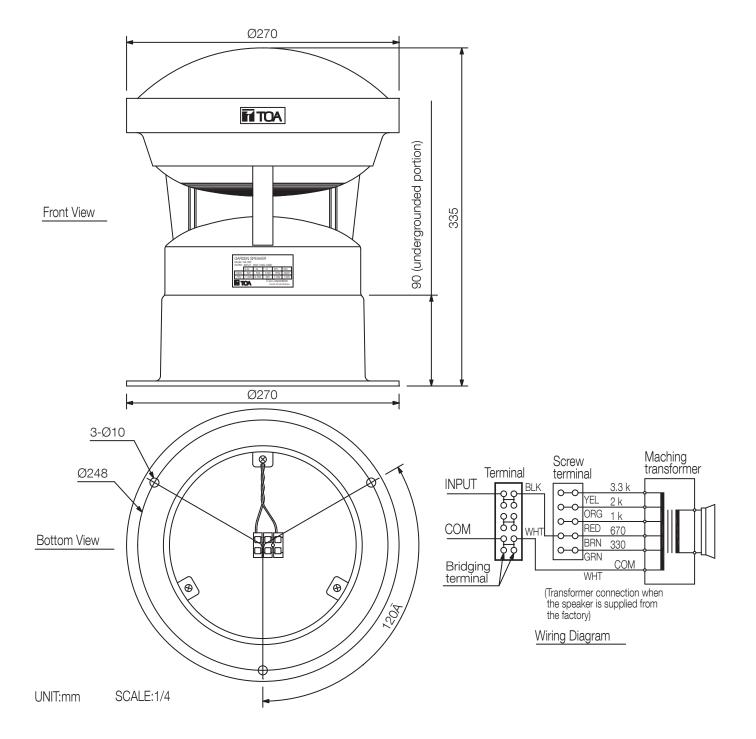

## Specifications

| 1                                    |                                                                   |
|--------------------------------------|-------------------------------------------------------------------|
| Frequency response                   | 100 Hz - 8 kHz                                                    |
| Connection                           | Push-in terminal                                                  |
| Sensitivity (1#V, 1#n)<br>(combined) | 87 dB                                                             |
| Speaker component                    | 12 cm splash proof cone-type                                      |
| Rated input                          | 30 W                                                              |
| Tappings                             | 30 / 15 / 10 / 5 / 3 W (100 V), 15 / 7.5 / 5 / 2.5 / 1.5 W (70 V) |
| Rated impedance                      | 100 V, 70 V                                                       |
| Dimensions (W x H x D)               | x 335                                                             |
| Dimensions (ø x D)                   | 270                                                               |
| Finish                               | FRP resin, black (RAL 9011 or equivalent)                         |