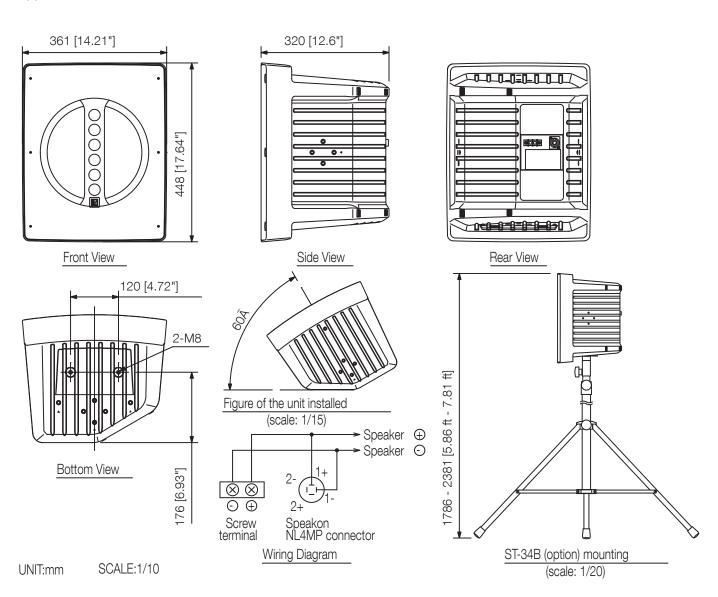

## Specifications

| 1                                 |                                                                              |
|-----------------------------------|------------------------------------------------------------------------------|
| Frequency response                | 80 Hz - 20 kHz                                                               |
| Connection                        | Neutrik NL4MP Speakon and M4 screw terminal, distance between barriers: 9 mm |
| Sensitivity (1#V, 1#n) (combined) | 97 dB                                                                        |
| Speaker component                 | 30 cm cone-type, balanced dome-type x 6                                      |
| Rated impedance                   | 8Ω                                                                           |
| Power handling capacity           | Continuous pink noise: 100 W<br>Continuous program: 300 W                    |
| Dimensions (W x H x D)            | 361 x 448 x 320 mm                                                           |
| Dimensions (ø x D)                | x 320 mm                                                                     |
| Finish                            | Polypropylene resin, black (RAL 9011 or equivalent)                          |
| Operating temperature             | -10 °C to +50 °C                                                             |