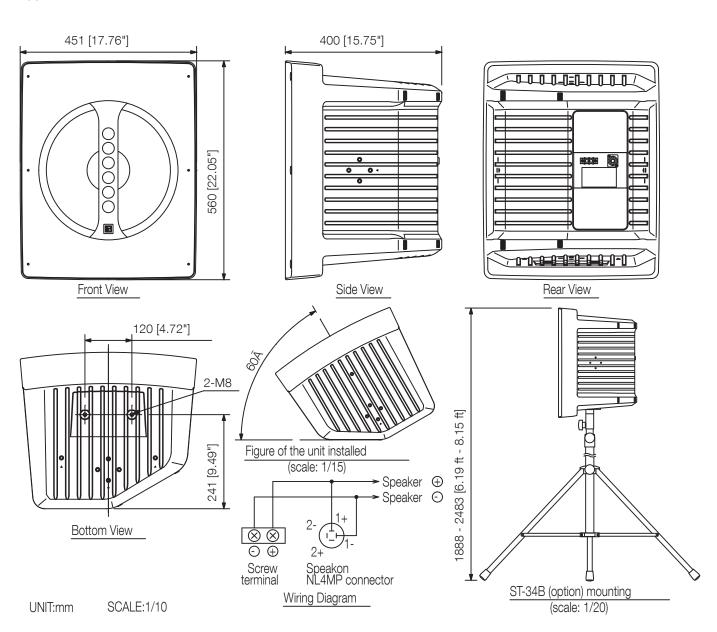

## Specifications

| '                                 |                                                                              |
|-----------------------------------|------------------------------------------------------------------------------|
| Frequency response                | 70 Hz - 20 kHz                                                               |
| Connection                        | Neutrik NL4MP Speakon and M4 screw terminal, distance between barriers: 9 mm |
| Sensitivity (1#V, 1#n) (combined) | 98 dB                                                                        |
| Speaker component                 | 38 cm cone-type, balanced dome-type x 6                                      |
| Rated impedance                   | 8 Ω                                                                          |
| Power handling capacity           | Continuous pink noise: 100 W<br>Continuous program: 300 W                    |
| Dimensions (W x H x D)            | 451 x 560 x 400 mm                                                           |
| Dimensions (ø x D)                | x 400 mm                                                                     |
| Finish                            | Polypropylene resin, off-white (RAL 9010 or equivalent)                      |
| Operating temperature             | -10 °C to +50 °C                                                             |

## HS-150W SPEAKER SYSTEM

Appearance