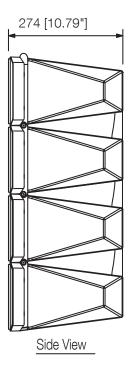

## Specifications

| Dimensions (W x H x D) | 497 x 664 x 274 mm                                                |
|------------------------|-------------------------------------------------------------------|
| Dimensions (ø x D)     | x 274 mm                                                          |
| Finish                 | Polypropylene resin, paint, signal black(RAL 9004 or equivalent), |
| Operating humidity     | 90% at 40°C, 2 h                                                  |
| Operating temperature  | -10°C ~ +50°C                                                     |