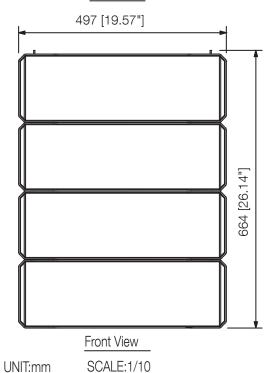

## Specifications

| Dimensions (W x H x D) | 497 x 664 x 274 mm                                                |
|------------------------|-------------------------------------------------------------------|
| Dimensions (ø x D)     | x 274 mm                                                          |
| Finish                 | Polypropylene resin, paint, signal black(RAL 9004 or equivalent), |
| Operating humidity     | 90% at 40°C, 2 h                                                  |
| Operating temperature  | -10°C ~ +50°C                                                     |