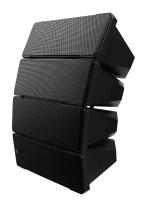

**HX-7B**SPEAKER SYSTEM

The HX-7B is a 2-way compact speaker system that permits both constant directivity control over a wide frequency range and changes in vertical directivity. Its adopted wave front control technology is ideal for reproducing clear sound in spaces with long reverberation times or high background noise. The HX-7B is designed for indoor use.