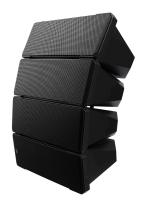

The HX-7B-WP is a 2-way compact speaker system that permits both constant directivity control over a wide frequency range and changes in vertical directivity. Its adopted wave front control technology is ideal for reproducing clear sound in spaces with long reverberation times or high background noise. The speaker is designed to be installed under the eaves when used outdoors.