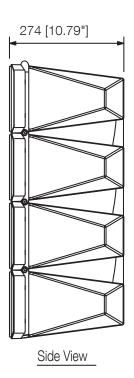

## Specifications

| Dimensions (W x H x D) | 497 x 664 x 274 mm                                                             |
|------------------------|--------------------------------------------------------------------------------|
| Dimensions (ø x D)     | x 274 mm                                                                       |
| Finish                 | Polypropylene resin, rust-proof coating, signal black(RAL 9004 or equivalent), |
| Operating humidity     | 90% at 40°C, 2 h                                                               |
| Operating temperature  | -10°C ~ +50°C                                                                  |

## Appearance

UNIT:mm

SCALE:1/10