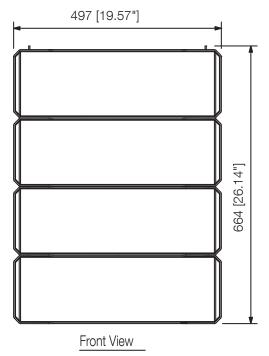

## Specifications

| Dimensions (W x H x D) | 497 x 664 x 274 mm                                                             |
|------------------------|--------------------------------------------------------------------------------|
| Dimensions (ø x D)     | x 274 mm                                                                       |
| Finish                 | Polypropylene resin, rust-proof coating, signal black(RAL 9004 or equivalent), |
| Operating humidity     | 90% at 40°C, 2 h                                                               |
| Operating temperature  | -10°C ~ +50°C                                                                  |

## Appearance

UNIT:mm

SCALE:1/10