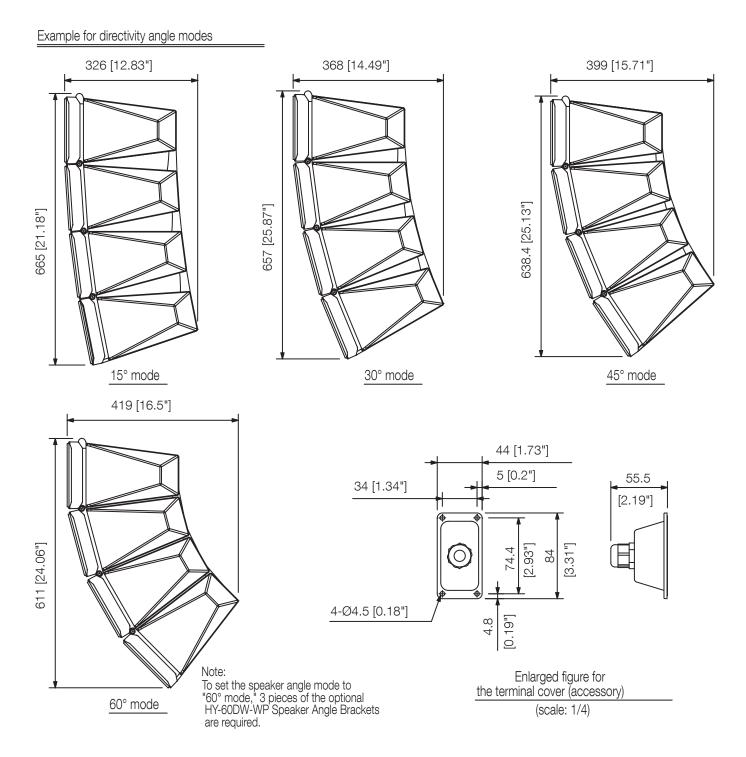

## Specifications

| Dimensions (W x H x D) | 497 x 664 x 274 mm                                                               |
|------------------------|----------------------------------------------------------------------------------|
| Dimensions (ø x D)     | x 274 mm                                                                         |
| Finish                 | Polypropylene resin, rust-proof coating, traffic white (RAL 9016 or equivalent), |
| Operating humidity     | 90% at 40°C, 2 h                                                                 |
| Operating temperature  | -10°C ~ +50°C                                                                    |