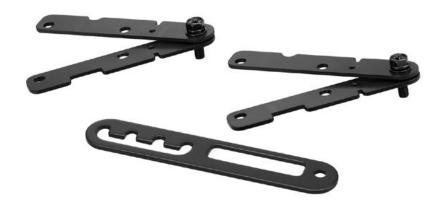

## HY-CN1B SPEAKER EXTENSION BRACKET

The HY-CN1B is used to join 2 HX-5 series speaker systems, typically for the purpose of achieving better speaker directivity control in lower frequencies. Such directivity control helps achieve clearer and longer-rangesound reproduction in locations where sound efficiency may be hampered by conditions like long reverberation time or a high level of background noise. This bracket is designed for indoor use.

## HY-CN1B SPEAKER EXTENSION BRACKET

Appearance

UNIT:mm SCALE:1/2