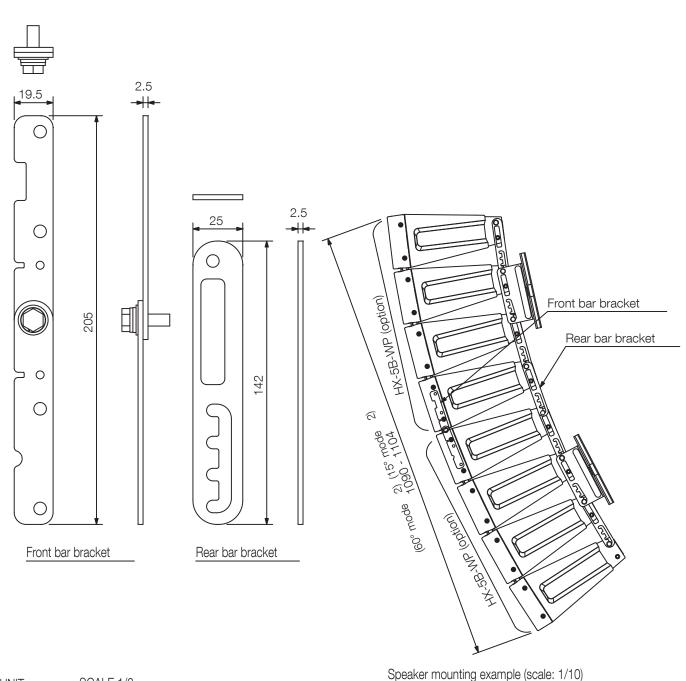

## HY-CN1B SPEAKER EXTENSION BRACKET

The HY-CN1B is used to join 2 HX-5 series speaker systems, typically for the purpose of achieving better speaker directivity control in lower frequencies. Such directivity control helps achieve clearer and longer-rangesound reproduction in locations where sound efficiency may be hampered by conditions like long reverberation time or a high level of background noise. This bracket is designed for indoor use.

## HY-CN1B SPEAKER EXTENSION BRACKET

Appearance

UNIT:mm SCALE:1/2