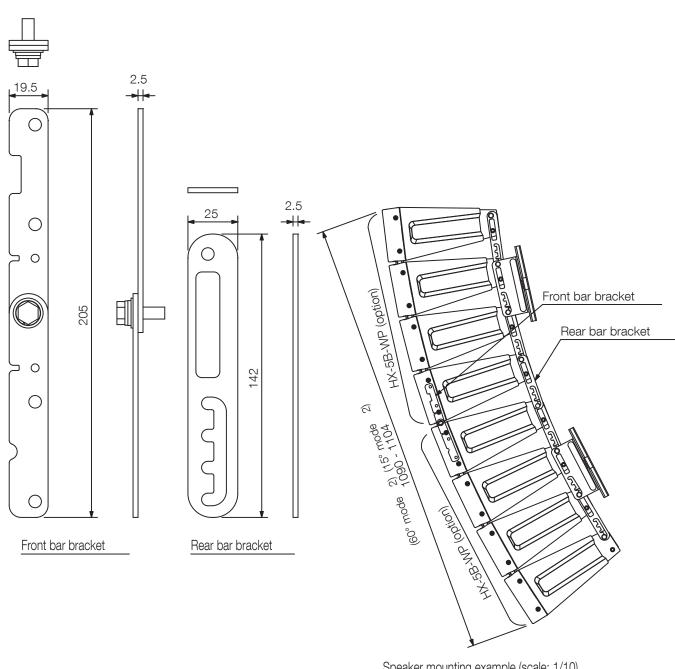

## HY-CN1BWP SPEAKER EXTENSION BRACKET

The HY-CN1B-WP is used to join 2 HX-5 series speaker systems, typically for the purpose of achieving better speaker directivity control in lower frequencies. Such directivity control helps achieve clearer and longer-range-sound reproduction in locations where sound efficiency may be hampered by conditions like long reverberation time or a high level of background noise. This bracket is designed for outdoor use.



Article number:HY-CN1B-WPEU

Specifications

Finish

Stainless steel, semi-gloss, paint, black,



**HY-CN1BWP** 

SPEAKER EXTENSION BRACKET

## 

## .....

Appearance



Speaker mounting example (scale: 1/10)