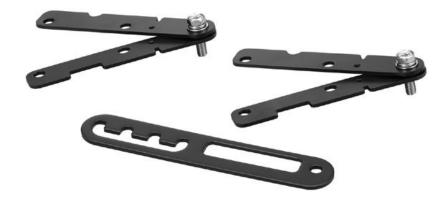

## HY-CN1BWP SPEAKER EXTENSION BRACKET

The HY-CN1B-WP is used to join 2 HX-5 series speaker systems, typically for the purpose of achieving better speaker directivity control in lower frequencies. Such directivity control helps achieve clearer and longer-range-sound reproduction in locations where sound efficiency may be hampered by conditions like long reverberation time or a high level of background noise. This bracket is designed for outdoor use.

Article number:HY-CN1B-WPEU

Specifications

Finish

Stainless steel, semi-gloss, paint, black,

**HY-CN1BWP** 

SPEAKER EXTENSION BRACKET