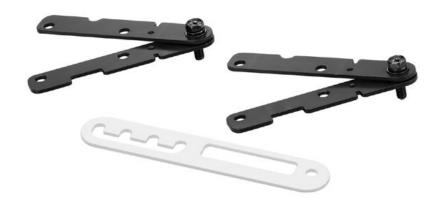

## **HY-CN1W**

## SPEAKER EXTENSION BRACKET

The HY-CN1W is used to join 2 HX-5 series speaker systems, typically for the purpose of achieving better speaker directivity control in lower frequencies. Such directivity control helps achieve clearer and longer-rangesound reproduction in locations where sound efficiency may be hampered by conditions like long reverberation time or a high level of background noise. This bracket is designed for indoor use.

## HY-CN1W SPEAKER EXTENSION BRACKET

Appearance

UNIT:mm SCALE:1/2