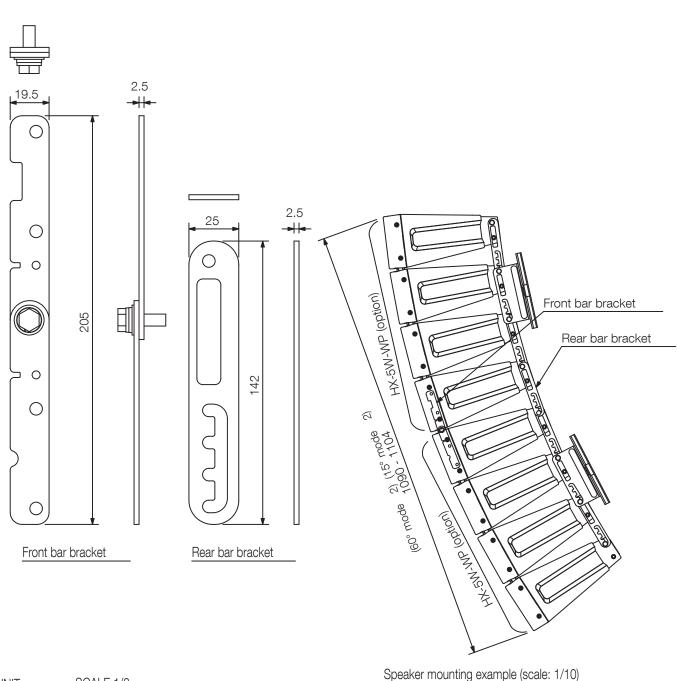

## **HY-CN1W**

## SPEAKER EXTENSION BRACKET

The HY-CN1W is used to join 2 HX-5 series speaker systems, typically for the purpose of achieving better speaker directivity control in lower frequencies. Such directivity control helps achieve clearer and longer-rangesound reproduction in locations where sound efficiency may be hampered by conditions like long reverberation time or a high level of background noise. This bracket is designed for indoor use.

## HY-CN1W SPEAKER EXTENSION BRACKET

Appearance

UNIT:mm SCALE:1/2