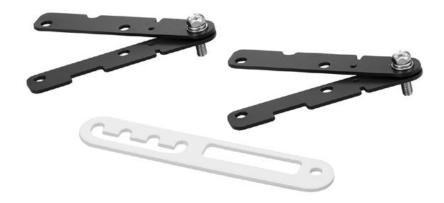

## HY-CN1WWP SPEAKER EXTENSION BRACKET

The HY-CN1W-WP is used to join 2 HX-5 series speaker systems, typically for the purpose of achieving better speaker directivity control in lower frequencies. Such directivity control helps achieve clearer and longer-range-sound reproduction in locations where sound efficiency may be hampered by conditions like long reverberation time or a high level of background noise. This bracket is designed for outdoor use.

Article number:HY-CN1W-WPEU

Specifications

Finish

Stainless steel, semi-gloss, paint, white,