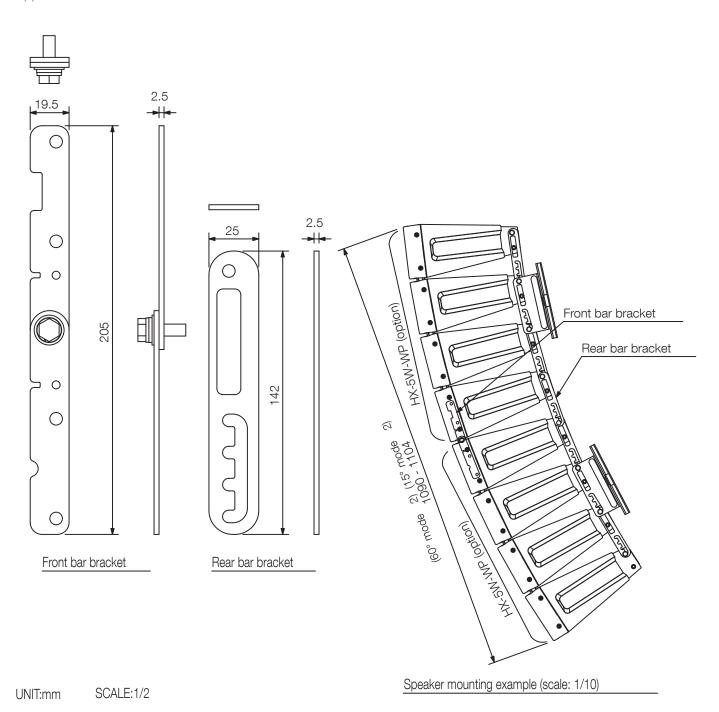

## HY-CN1WWP SPEAKER EXTENSION BRACKET

The HY-CN1W-WP is used to join 2 HX-5 series speaker systems, typically for the purpose of achieving better speaker directivity control in lower frequencies. Such directivity control helps achieve clearer and longer-range-sound reproduction in locations where sound efficiency may be hampered by conditions like long reverberation time or a high level of background noise. This bracket is designed for outdoor use.

Article number:HY-CN1W-WPEU

Specifications

Finish

Stainless steel, semi-gloss, paint, white,