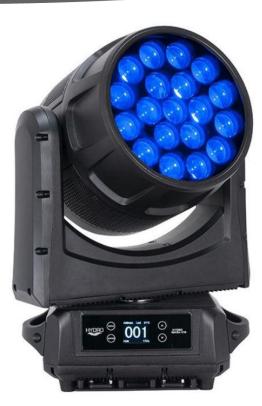

## Hydro Wash XI9 Code: 1237000302

The ADJ Hydro Wash X19 is an IP65 rated 760W professional moving head wash fixture with nineteen 40W RGBW (4-IN-1) LEDs.

**IP65** 

**Outdoor Rated** 

With robust construction and IP65-ratings, the Hydro Wash X19 is designed for both indoor or outdoor use. Its durable metal casing protects it from dust, sand, moisture and liquids, making it ideal for use in all situations from dusty deserts in California to rainy fields in England. Perfect for festivals and outdoor events, as well as installation in open-air clubs and other outside entertainment spaces where wash lighting is a must. This groundbreaking fixture offer an extended operational life and reduced maintenance requirement due to its long-life LED and sealed casing design. The Hydro Wash X19 has a wealth of features such as motorized focus (6 ~ 40-degrees), WiFLY wireless DMX, fine pan/tilt and dimming, 6 dimmer modes, LED refresh rate and gamma control settings. Its fitted with 5-pin DMX In/Out and electrical In/Out connectors to daisy chain power. It offers a USB port for software updates. All connections are IP65 rated with rubber protective covers.

The ADJ Hydro Series were awarded the 2019 PLSN Gold Star Award for "Best Range of Waterproof Fixtures"

- IP65 outdoor rated protects fixture from dust, sand, moisture and liquid
- Motorized Zoom: 6 ~ 40-degrees
- Color display with touch buttons
- Data In/Out: 5-pin DMX IP65 (with rubber protective covers over connections)
- · Power In: IP65 locking power input (with rubber protective covers over connection)
- All metal case design
- WiFLY EXR Wireless DMX built-in (Up to 2,500 ft / 700M line of sight)
- 4 DMX channel modes: 15, 26, 87 & 89 channels
- Protocols: DMX-512, RDM, KlingNet and Artnet
- Control modes: DMX-512, KlingNet and Artnet
- 0-100% dimming plus 16-bit fine dimming
- 6 dimmer modes, Strobe & pulse effects
- Gamma correction: 1.0, 2.0, 2.2, 2.4, 2.6 and 2.8
- 16-bit Pan/Tilt: 540-degrees / 230-degrees
- Maximum power draw: 990W Dimensions & Weight:
- Dimensions (LxWxH): 15.25" x 11" x 20.75" / 384x275x524mm
- Weight: 53 lbs. / 24 kg.