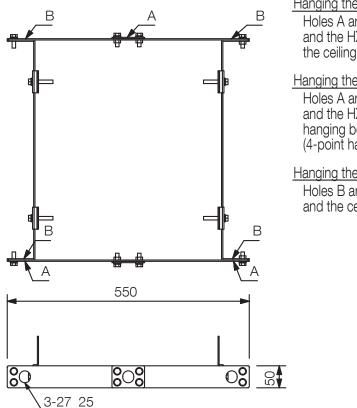

## Specifications

| Dimensions (W x H x D) | 550 x 50 x 512 mm                      |
|------------------------|----------------------------------------|
| Dimensions (ø x D)     | x 512 mm                               |
| Finish                 | Steel plate, semi-gloss, paint, white, |

## Hanging the HX-5W

Holes A are used for hanging between the HY-PF1W and the HX-5W, and also between the HY-PF1W and the ceiling (3-point hanging).

## Hanging the HX-5W with the FB-120W mounted

Holes A are used for hanging between the HY-PF1W and the HX-5W (3-point hanging), and Holes B for hanging between the HY-PF1W and the ceiling (4-point hanging).

Hanging the FB-120W

Holes B are used for hanging between the HY-PF1W and the ceiling (4-point hanging).