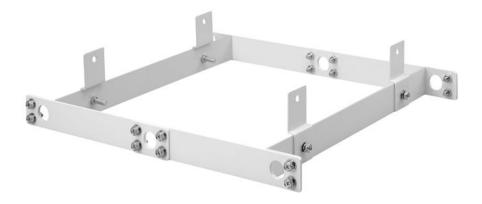

## HY-PF1W SPEAKER RIGGING FRAME

The HY-PF1W is used exclusively to suspend the HX-5 speaker system from the ceiling. The FB-120 series Subwoofer can be suspended using this frame and the frame's supplied mounting brackets. This bracket is designed for indoor use.



Article number:HY-PF1W EU

.....

## Specifications

| Dimensions (W x H x D) | 550 x 50 x 512 mm                      |
|------------------------|----------------------------------------|
| Dimensions (ø x D)     | x 512 mm                               |
| Finish                 | Steel plate, semi-gloss, paint, white, |

www.toa.eu.





HY-PF1W SPEAKER RIGGING FRAME



Appearance



## Hanging the HX-5W

Holes A are used for hanging between the HY-PF1W and the HX-5W, and also between the HY-PF1W and the ceiling (3-point hanging).

## Hanging the HX-5W with the FB-120W mounted

Holes A are used for hanging between the HY-PF1W and the HX-5W (3-point hanging), and Holes B for hanging between the HY-PF1W and the ceiling (4-point hanging).

Hanging the FB-120W

Holes B are used for hangin