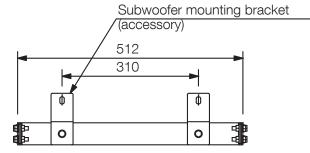

## HY-PF1W SPEAKER RIGGING FRAME

The HY-PF1W is used exclusively to suspend the HX-5 speaker system from the ceiling. The FB-120 series Subwoofer can be suspended using this frame and the frame's supplied mounting brackets. This bracket is designed for indoor use.