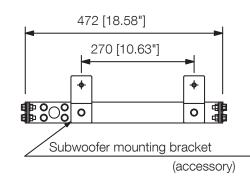

## HY-PF7B SPEAKER RIGGING FRAME

The HY-PF7B is used exclusively to suspend the HX-7B speaker system from the ceiling. The FB-150B Subwoofer can be suspended using this frame and the frame's supplied mounting brackets.

www.toa.eu.

HY-PF7B SPEAKER RIGGING FRAME

Appearance

Example for HX-7B and FB-150B mounting

(scale :1/15)

Hanging the HX-7B

.....

Hanging the HX-7B with the FB-150B mounted