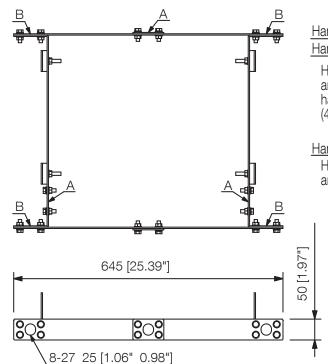

## Specifications

| Dimensions (W x H x D) | 645 x 50 x 472 mm                      |
|------------------------|----------------------------------------|
| Dimensions (ø x D)     | x 472 mm                               |
| Finish                 | Steel plate, semi-gloss, paint, black, |

www.toa.eu.

HY-PF7B SPEAKER RIGGING FRAME

Appearance

Example for HX-7B and FB-150B mounting

(scale :1/15)

Hanging the HX-7B

.....

Hanging the HX-7B with the FB-150B mounted

Holes A are used for hanging between the HY-PF7B and the HX-7B (3-point hanging), and Holes B for hanging between the HY-PF7B and the ceiling (4-point hanging).

Hanging the FB-150B

Holes B are used for hanging between the HY-PF7B and the ceiling (4-point hanging).