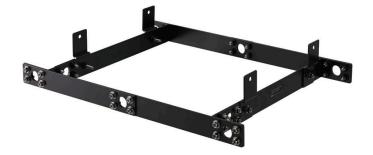

## HY-PF7B SPEAKER RIGGING FRAME

The HY-PF7B is used exclusively to suspend the HX-7B speaker system from the ceiling. The FB-150B Subwoofer can be suspended using this frame and the frame's supplied mounting brackets.

www.toa.eu.

HY-PF7B SPEAKER RIGGING FRAME

Appearance

Example for HX-7B and FB-150B mounting

(scale :1/15)

Hanging the HX-7B

.....

Hanging the HX-7B with the FB-150B mounted