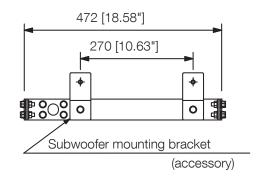

# **HY-PF7W**SPEAKER RIGGING FRAME

The HY-PF7W is used exclusively to suspend the HX-7W speaker system from the ceiling. The FB-150W Subwoofer can be suspended using this frame and the frame's supplied mounting brackets.

# Hanging the FB-150W

Holes B are used for hanging between the HY-PF7W and the ceiling (4-point hanging).

Example for HX-7W and FB-150W mounting

(scale:1/15)