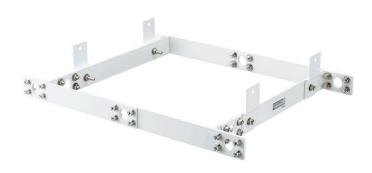

# **HY-PF7W**SPEAKER RIGGING FRAME

The HY-PF7W is used exclusively to suspend the HX-7W speaker system from the ceiling. The FB-150W Subwoofer can be suspended using this frame and the frame's supplied mounting brackets.

#### Appearance