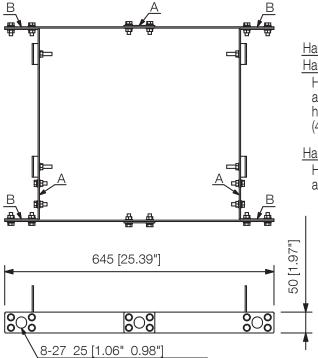

### Specifications

| Dimensions (W x H x D) | 645 x 50 x 472 mm                      |
|------------------------|----------------------------------------|
| Dimensions (ø x D)     | x 472 mm                               |
| Finish                 | Steel plate, semi-gloss, paint, white, |

#### Hanging the HX-7W

# Hanging the HX-7W with the FB-150W mounted

Holes A are used for hanging between the HY-PF7W and the HX-7W (3-point hanging), and Holes B for hanging between the HY-PF7W and the ceiling (4-point hanging).

# Hanging the FB-150W

Holes B are used for hanging between the HY-PF7W and the ceiling (4-point hanging).

Example for HX-7W and FB-150W mounting

(scale:1/15)