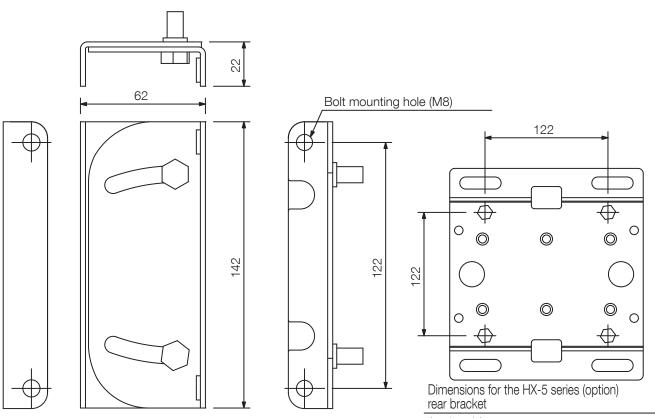

## Specifications

| Dimensions (W x H x D) | 62 x 142 x 22 mm    |
|------------------------|---------------------|
| Dimensions (ø x D)     | x 22 mm             |
| Finish                 | Steel plate, black, |

## HY-WM1B SPEAKER MOUNTING BRACKET

Appearance

(scale: 1/4)