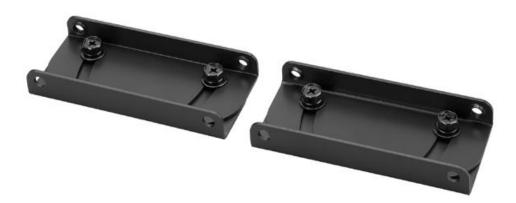

## HY-WM1B SPEAKER MOUNTING BRACKET

The HY-WM1B is used exclusively to mount the HX-5 series speaker system to a wall or ceiling. This bracket permits the speaker to be tilted downward up to 20° from the horizontal when the speaker is mounted on a wall, or tilted up to 20° from the vertical when the speaker is mounted on a ceiling. This bracket is designed for indoor use.

Article number:HY-WM1B

.....