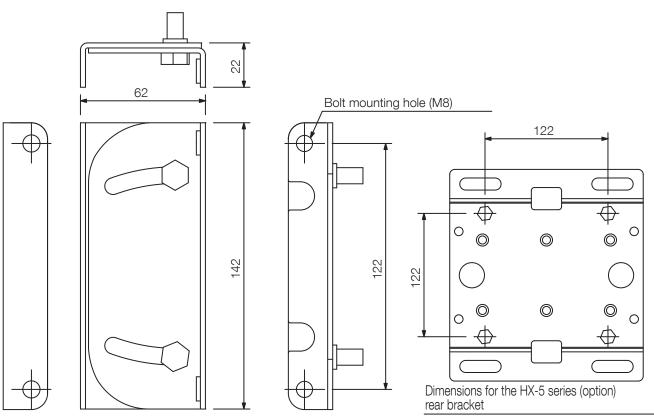

## Specifications

| Dimensions (W x H x D) | 62 x 142 x 22 mm    |
|------------------------|---------------------|
| Dimensions (ø x D)     | x 22 mm             |
| Finish                 | Steel plate, white, |

www.toa.eu.

.....

Appearance

(scale: 1/4)