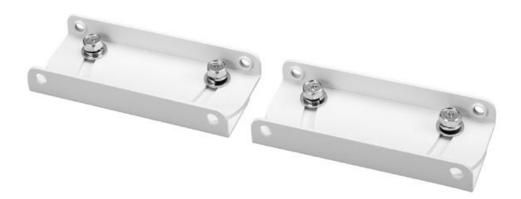

## HY-WM1W SPEAKER MOUNTING BRACKET

The HY-WM1W is used exclusively to mount the HX-5 series speaker system to a wall or ceiling. This bracket permits the speaker to be tilted downward up to 20° from the horizontal when the speaker is mounted on a wall, or tilted up to 20° from the vertical when the speaker is mounted on a ceiling. This bracket is designed for indoor use.

www.toa.eu.

.....

Appearance

(scale: 1/4)