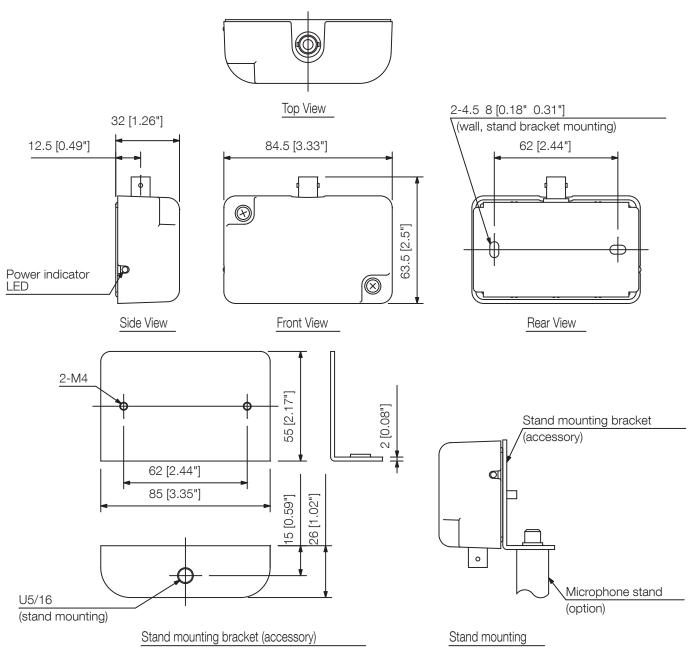

## IR-520R

The IR-520R infrared wireless receiver is designed for exclusive use with the IR-702T infrared wireless tuner. It can be mounted to a wall or a microphone stand.

.....

Article number:IR-520R Y Alternative products: IR-510R, IR-500R

## Specifications

| Power source           | 24 V DC (supplied from IR-702T)                            |
|------------------------|------------------------------------------------------------|
| Current consumption    | 30,0 mA                                                    |
| Wavelength             | 870 nm                                                     |
| Carrier frequency      | Channel A: 3.100 MHz / Channel B: 3.350 MHz                |
| Reception area         | Approx. 15 m (8 m radius) in a space without any obstacles |
| Connection terminal    | 75 Ω, BNC jack                                             |
| Dimensions (W x H x D) | 84,5 x 63,5 x 32 mm                                        |
| Dimensions (ø x D)     | x 32 mm                                                    |
| Finish                 | Polycarbonate, ABS resin, black,                           |