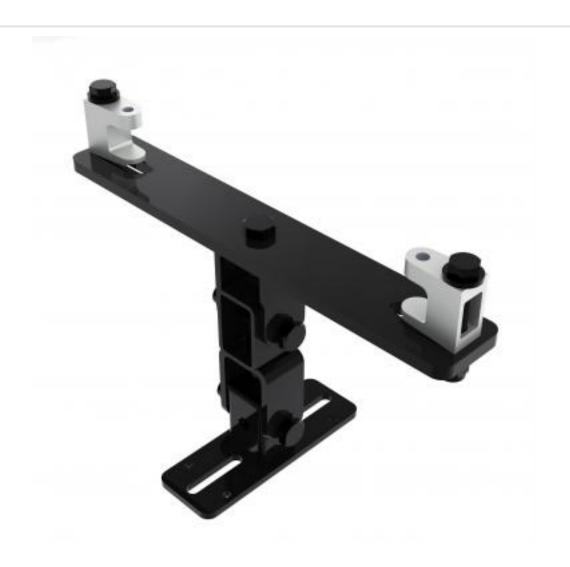

## KBD4065L-B | Girder Bracket with Speaker Mounting Plate

A fixed drop bracket with adjustment for tilt and swivel

- · Bracket is secured to girder
- Provides adjustment for girder thickness
- Top of speaker fixes to bracket

## KBD4065L-B | Girder Bracket with Speaker Mounting Plate

Product category: GIRDER

**W | L | H/D (mm):** 174.00 | 376 | 265.20

Shipping weight (gms): 3,786 Mount position: Top

Mount type: Powerdrive Type 65

Bracket location: Girder Drop (mm) N/A

**Girder span (mm):** 230 - 320

Swivel rotation angle:  $360^{\circ}$  Tilt angle:  $90^{\circ}$ 

Manufacturing address:

Powerdrive Drum Company Ltd • Unit M1 Cherrycourt Way • Stanbridge Road
Leighton Buzzard • Bedfordshire • LU7 4UH • UK
T: +44 (0)1525 370292 • F: +44 (0)1525 852126