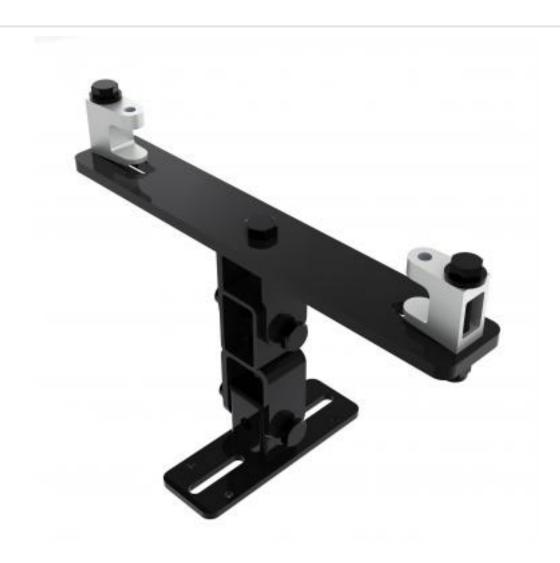

## KBD4065L-B | Girder Bracket with Speaker Mounting Plate

A fixed drop bracket with adjustment for tilt and swivel

- · Bracket is secured to girder
- Provides adjustment for girder thickness
- Top of speaker fixes to bracket

## KBD4065L-B | Girder Bracket with Speaker Mounting Plate

Product category: GIRDER

**W | L | H/D (mm):** 174.00 | 376 | 265.20

Shipping weight (gms): 3,786 Mount position: Top

Mount type: Powerdrive Type 65

Bracket location: Girder Drop (mm) N/A

**Girder span (mm):** 230 - 320

Swivel rotation angle:  $360^{\circ}$  Tilt angle:  $90^{\circ}$ 

Manufacturing address:

Powerdrive Drum Company Ltd • Unit M1 Cherrycourt Way • Stanbridge Road
Leighton Buzzard • Bedfordshire • LU7 4UH • UK
T: +44 (0)1525 370292 • F: +44 (0)1525 852126