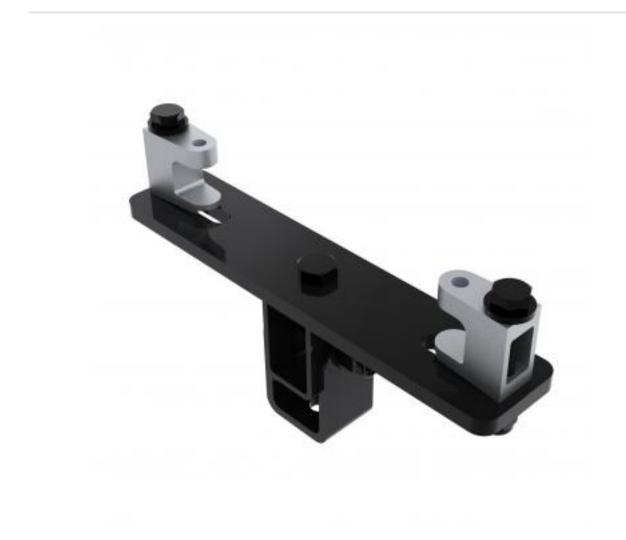

## KBD1000M-B | Girder Bracket Variable Angle Drop

A bracket with variable tilt and swivel speaker adjustment

- Bracket is secured to girder
- Provides adjustment for girder thickness
- Top of speaker fixes to bracket

## KBD1000M-B | Girder Bracket Variable Angle Drop

| Product category:                                | GIRDER           |
|--------------------------------------------------|------------------|
| <b>W   L   H/D (mm):</b><br>60.00   292   162.20 |                  |
| Shipping weight (gms):<br>Mount position:        | 2,538<br>Тор     |
| Mount type:                                      | eyebolt/drop arm |
| Bracket location:<br>Drop (mm)                   | Girder<br>N/A    |
| Girder span (mm):                                | 145 - 235        |
| Swivel rotation angle:<br>Tilt angle:            | 360 °<br>75 °    |