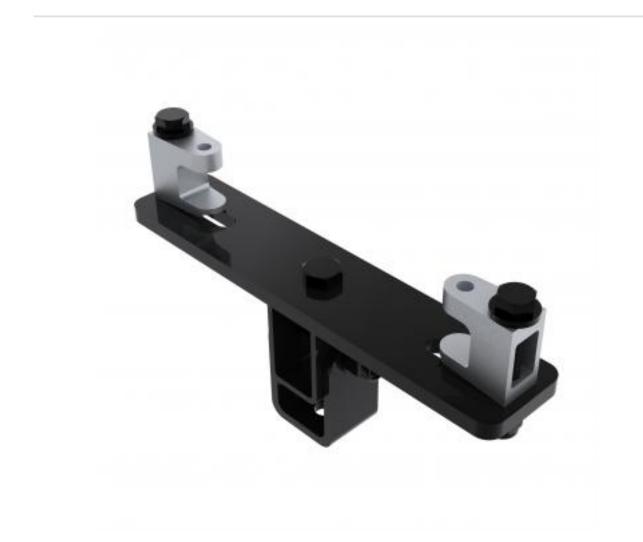

## KBD1000M-B | Girder Bracket Variable Angle Drop

A bracket with variable tilt and swivel speaker adjustment

- Bracket is secured to girder
- Provides adjustment for girder thickness
- Top of speaker fixes to bracket

## KBD1000M-B | Girder Bracket Variable Angle Drop

| Product category:                                | GIRDER           |
|--------------------------------------------------|------------------|
| <b>W   L   H/D (mm):</b><br>60.00   292   162.20 |                  |
| Shipping weight (gms):<br>Mount position:        | 2,538<br>Тор     |
| Mount type:                                      | eyebolt/drop arm |
| Bracket location:<br>Drop (mm)                   | Girder<br>N/A    |
| Girder span (mm):                                | 145 - 235        |
| Swivel rotation angle:<br>Tilt angle:            | 360 °<br>75 °    |