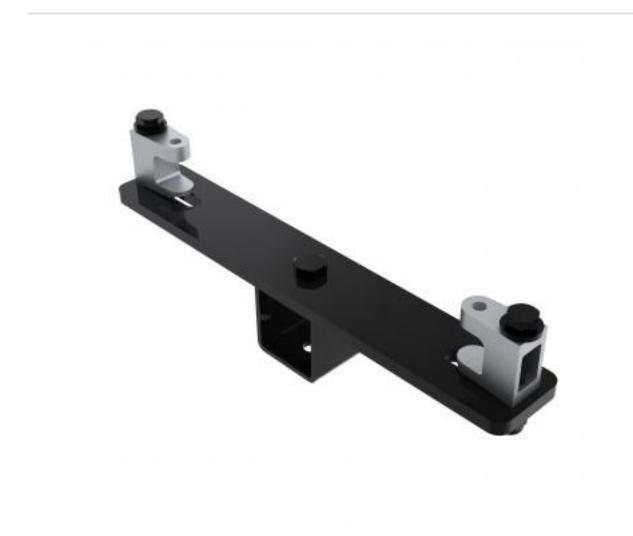

## KBD2000L-B | Girder Bracket

## A versatile bracket providing swivel facility

- Bracket is secured to girder
- Provides adjustment for girder thickness
- Top of speaker fixes to bracket

## KBD2000L-B | Girder Bracket

| Product category:                                | GIRDER           |
|--------------------------------------------------|------------------|
| <b>W   L   H/D (mm):</b><br>60.00   376   127.20 |                  |
| Shipping weight (gms):<br>Mount position:        | 2,556<br>Top     |
| Mount type:                                      | eyebolt/drop arm |
| Bracket location:<br>Drop (mm)                   | Girder<br>N/A    |
| Girder span (mm):                                | 230 - 320        |
| Swivel rotation angle:<br>Tilt angle:            | 360 °<br>N/A     |