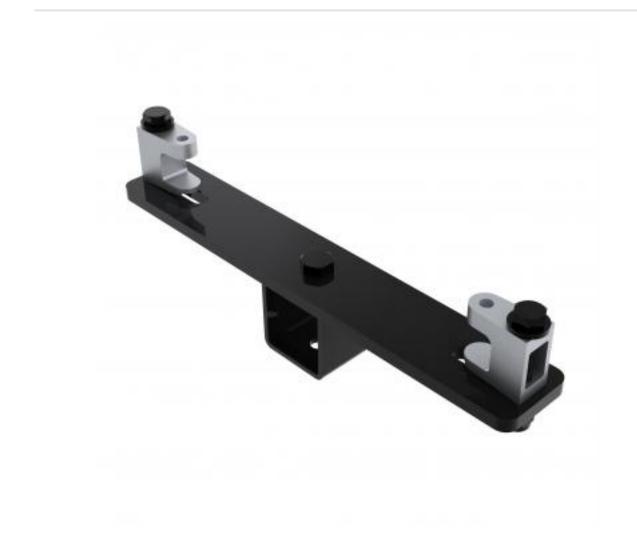

## KBD2000L-B | Girder Bracket

## A versatile bracket providing swivel facility

- Bracket is secured to girder
- Provides adjustment for girder thickness
- Top of speaker fixes to bracket

## KBD2000L-B | Girder Bracket

| Product category:                                | GIRDER           |
|--------------------------------------------------|------------------|
| <b>W   L   H/D (mm):</b><br>60.00   376   127.20 |                  |
| Shipping weight (gms):<br>Mount position:        | 2,556<br>Top     |
| Mount type:                                      | eyebolt/drop arm |
| Bracket location:<br>Drop (mm)                   | Girder<br>N/A    |
| Girder span (mm):                                | 230 - 320        |
| Swivel rotation angle:<br>Tilt angle:            | 360 °<br>N/A     |