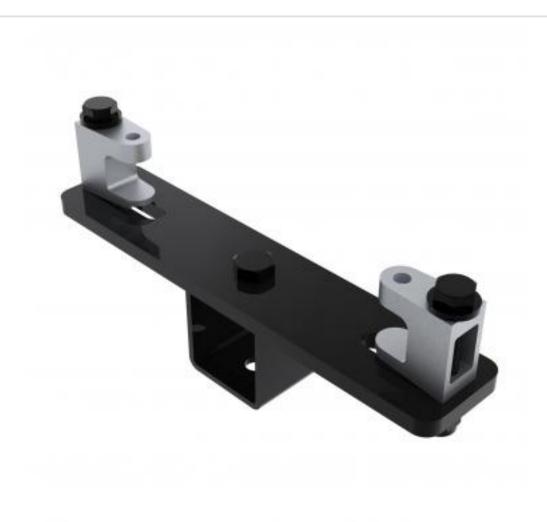

## KBD2000M-B | Girder Bracket

A versatile bracket providing swivel facility

- · Bracket is secured to girder
- Provides adjustment for girder thickness
- Top of speaker fixes to bracket

## KBD2000M-B | Girder Bracket

Product category: GIRDER

**W | L | H/D (mm)**: 60.00 | 292 | 127.20

**Shipping weight (gms):** 2,248 **Mount position:** Top

Mount type: eyebolt/drop arm

Bracket location: Girder Drop (mm) N/A

**Girder span (mm):** 145 - 235

Swivel rotation angle:  $360^{\circ}$  Tilt angle: N/A

Powerdrive Drum Company Ltd • Unit M1 Cherrycourt Way • Stanbridge Road Leighton Buzzard • Bedfordshire • LU7 4UH • UK
T: +44 (0)1525 370292 • F: +44 (0)1525 852126