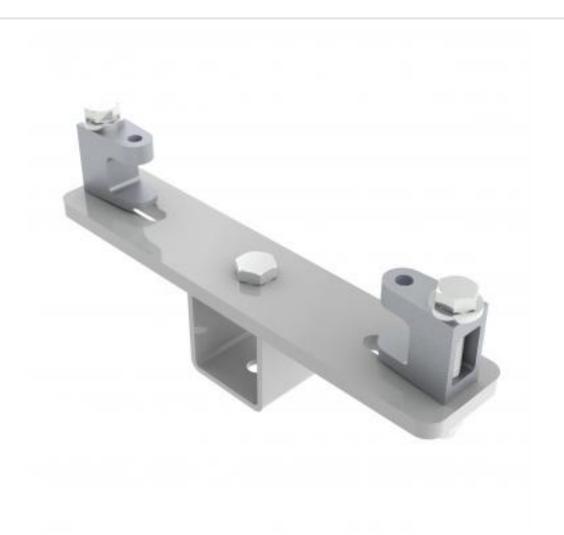

## KBD2000M-W | Girder Bracket

A versatile bracket providing swivel facility

- · Bracket is secured to girder
- Provides adjustment for girder thickness
- Top of speaker fixes to bracket

## KBD2000M-W | Girder Bracket

Product category: GIRDER

**W | L | H/D (mm):** 60.00 | 292 | 127.20

**Shipping weight (gms):** 2,248 **Mount position:** Top

Mount type: eyebolt/drop arm

Bracket location: Girder Drop (mm) N/A

**Girder span (mm):** 145 - 235

Swivel rotation angle:  $360^{\circ}$  Tilt angle: N/A

Powerdrive Drum Company Ltd • Unit M1 Cherrycourt Way • Stanbridge Road Leighton Buzzard • Bedfordshire • LU7 4UH • UK
T: +44 (0)1525 370292 • F: +44 (0)1525 852126