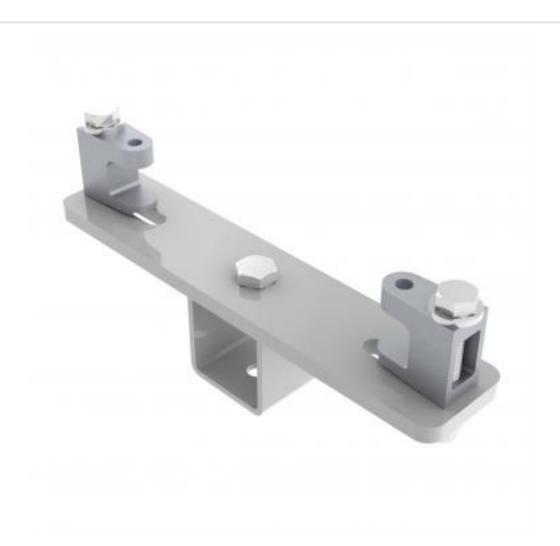

## KBD2000M-W | Girder Bracket

A versatile bracket providing swivel facility

- · Bracket is secured to girder
- Provides adjustment for girder thickness
- Top of speaker fixes to bracket

## KBD2000M-W | Girder Bracket

Product category: GIRDER

**W | L | H/D (mm):** 60.00 | 292 | 127.20

**Shipping weight (gms):** 2,248 **Mount position:** Top

Mount type: eyebolt/drop arm

Bracket location: Girder Drop (mm) N/A

**Girder span (mm):** 145 - 235

Swivel rotation angle:  $360^{\circ}$  Tilt angle: N/A

Powerdrive Drum Company Ltd • Unit M1 Cherrycourt Way • Stanbridge Road Leighton Buzzard • Bedfordshire • LU7 4UH • UK
T: +44 (0)1525 370292 • F: +44 (0)1525 852126