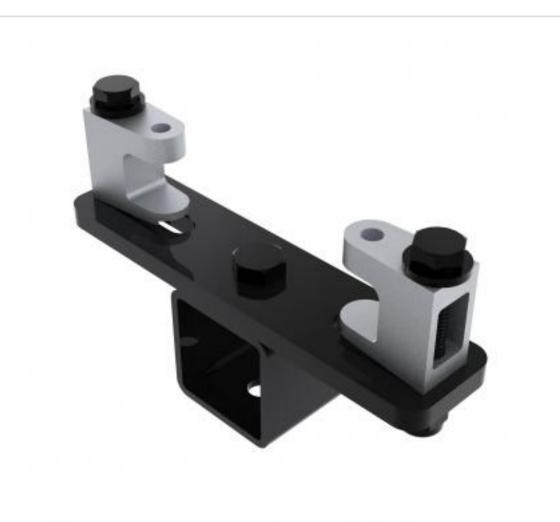

## KBD2000S-B | Girder Bracket

A versatile bracket providing swivel facility

- · Bracket is secured to girder
- Provides adjustment for girder thickness
- Top of speaker fixes to bracket

## KBD2000S-B | Girder Bracket

Product category: GIRDER

**W | L | H/D (mm)**: 50.00 | 211 | 127.20

**Shipping weight (gms):** 1,829 **Mount position:** Top

Mount type: eyebolt/drop arm

Bracket location: Girder Drop (mm) N/A

**Girder span (mm):** 75 - 155

Swivel rotation angle:  $360^{\circ}$  Tilt angle: N/A

Powerdrive Drum Company Ltd • Unit M1 Cherrycourt Way • Stanbridge Road Leighton Buzzard • Bedfordshire • LU7 4UH • UK
T: +44 (0)1525 370292 • F: +44 (0)1525 852126