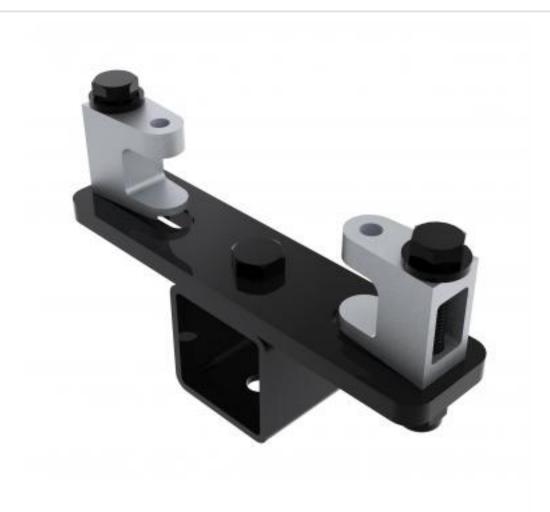

## KBD2000S-B | Girder Bracket

A versatile bracket providing swivel facility

- · Bracket is secured to girder
- Provides adjustment for girder thickness
- Top of speaker fixes to bracket

## KBD2000S-B | Girder Bracket

Product category: GIRDER

**W | L | H/D (mm)**: 50.00 | 211 | 127.20

**Shipping weight (gms):** 1,829 **Mount position:** Top

Mount type: eyebolt/drop arm

Bracket location: Girder Drop (mm) N/A

**Girder span (mm):** 75 - 155

Swivel rotation angle:  $360^{\circ}$  Tilt angle: N/A

Powerdrive Drum Company Ltd • Unit M1 Cherrycourt Way • Stanbridge Road Leighton Buzzard • Bedfordshire • LU7 4UH • UK
T: +44 (0)1525 370292 • F: +44 (0)1525 852126