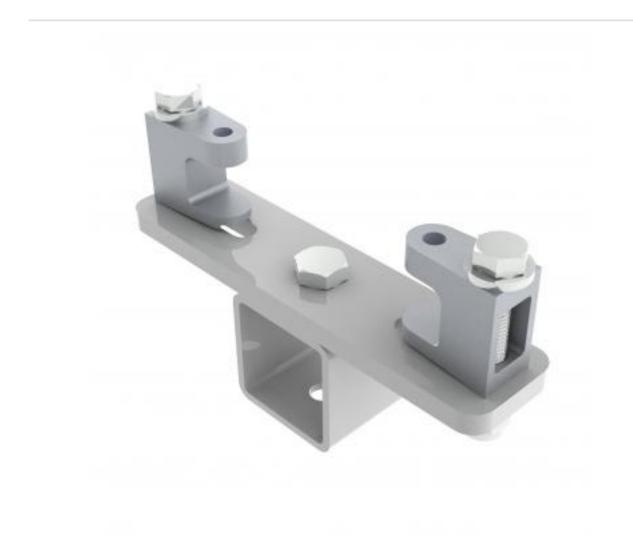

## KBD2000S-W | Girder Bracket

## A versatile bracket providing swivel facility

- Bracket is secured to girder
- Provides adjustment for girder thickness
- Top of speaker fixes to bracket

## KBD2000S-W | Girder Bracket

| Product category:                                | GIRDER           |
|--------------------------------------------------|------------------|
| <b>W   L   H/D (mm):</b><br>50.00   211   127.20 |                  |
| Shipping weight (gms):<br>Mount position:        | 1,829<br>Top     |
| Mount type:                                      | eyebolt/drop arm |
| Bracket location:<br>Drop (mm)                   | Girder<br>N/A    |
| Girder span (mm):                                | 75 - 155         |
| Swivel rotation angle:<br>Tilt angle:            | 360 °<br>N/A     |