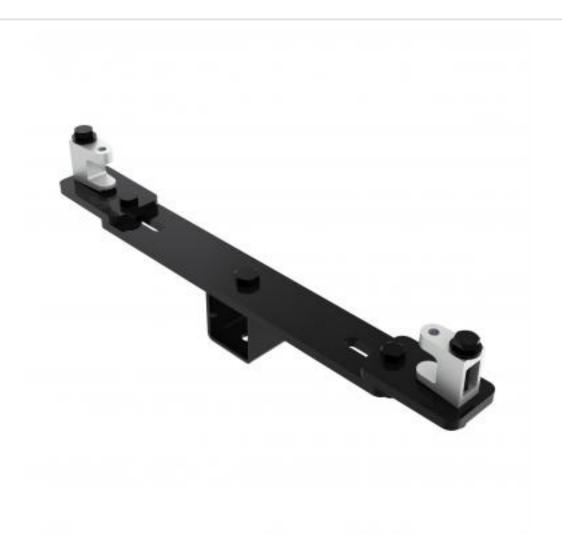

## KBD2000XL-B | Girder Bracket

A girder bracket adjustable for width and allowing various mount options

- Bracket is secured to girder
- Many mount options available
- Provides adjustment for girder thickness

## KBD2000XL-B | Girder Bracket

Product category: GIRDER

**W | L | H/D (mm):** 60.00 | 516.35 | 137.00

**Shipping weight (gms):** 3,057 **Mount position:** N/A

Mount type: Various

Bracket location: Girder Drop (mm) N/A

**Girder span (mm):** 360 - 450

Swivel rotation angle: N/A
Tilt angle: N/A

Manufacturing address:

Powerdrive Drum Company Ltd • Unit M1 Cherrycourt Way • Stanbridge Road
Leighton Buzzard • Bedfordshire • LU7 4UH • UK
T: +44 (0)1525 370292 • F: +44 (0)1525 852126