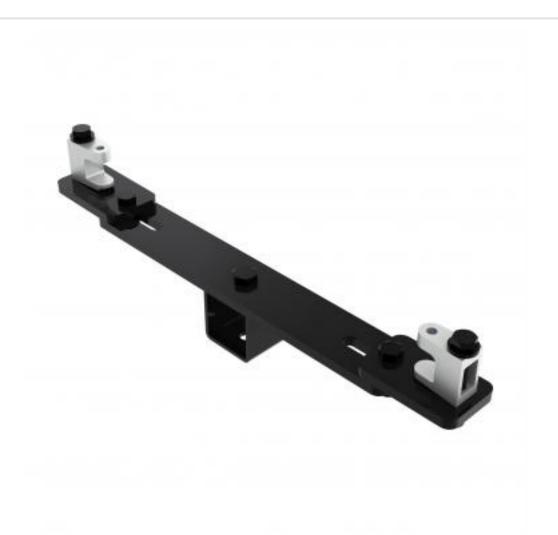

## KBD2000XL-B | Girder Bracket

A girder bracket adjustable for width and allowing various mount options

- Bracket is secured to girder
- Many mount options available
- Provides adjustment for girder thickness

## KBD2000XL-B | Girder Bracket

Product category: GIRDER

**W | L | H/D (mm):** 60.00 | 516.35 | 137.00

**Shipping weight (gms):** 3,057 **Mount position:** N/A

Mount type: Various

Bracket location: Girder Drop (mm) N/A

**Girder span (mm):** 360 - 450

Swivel rotation angle: N/A
Tilt angle: N/A

Manufacturing address:

Powerdrive Drum Company Ltd • Unit M1 Cherrycourt Way • Stanbridge Road
Leighton Buzzard • Bedfordshire • LU7 4UH • UK
T: +44 (0)1525 370292 • F: +44 (0)1525 852126