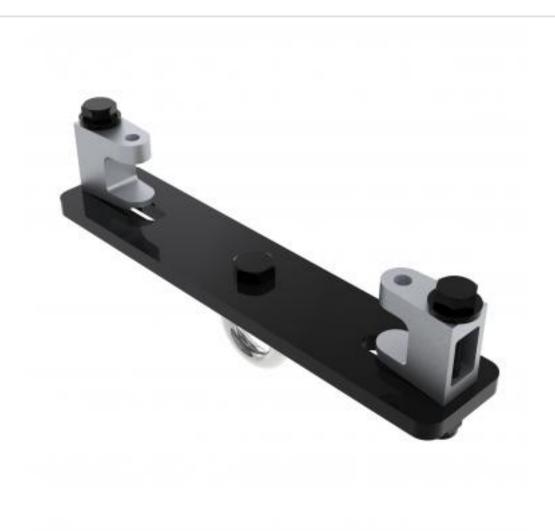

## KBD3000M-B | Girder Bracket

A girder bracket with eybolt mount providing many mounting options

- · Bracket is secured to girder
- Provides adjustment for girder thickness
- Top of speaker fixes to bracket

## KBD3000M-B | Girder Bracket

Product category: GIRDER

**W | L | H/D (mm):** 60.00 | 292 | 121.00

**Shipping weight (gms):** 2,091 **Mount position:** Top

Mount type: M12 Eyebolt

Bracket location: Girder Drop (mm) N/A

**Girder span (mm):** 145 - 235

Swivel rotation angle:  $360^{\circ}$  Tilt angle: N/A

Powerdrive Drum Company Ltd • Unit M1 Cherrycourt Way • Stanbridge Road Leighton Buzzard • Bedfordshire • LU7 4UH • UK
T: +44 (0)1525 370292 • F: +44 (0)1525 852126