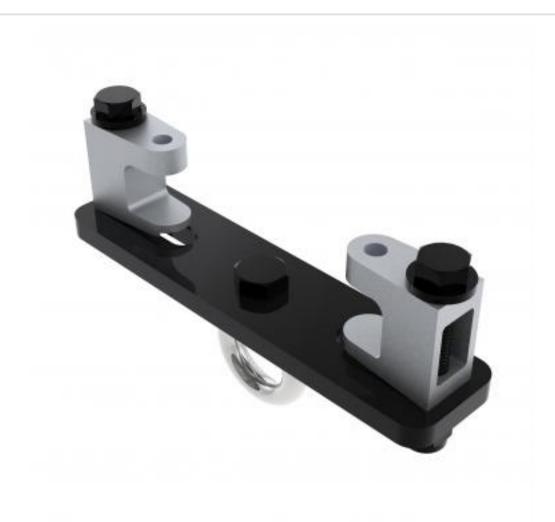

## KBD3000S-B | Girder Bracket

A girder bracket with eybolt mount providing many mounting options

- · Bracket is secured to girder
- Provides adjustment for girder thickness
- Top of speaker fixes to bracket

## KBD3000S-B | Girder Bracket

Product category: GIRDER

**W | L | H/D (mm):** 50.00 | 211 | 121.00

**Shipping weight (gms):** 1,672 **Mount position:** Top

Mount type: M12 Eyebolt

Bracket location: Girder Drop (mm) N/A

**Girder span (mm):** 75 - 155

Swivel rotation angle:  $360^{\circ}$  Tilt angle: N/A

Powerdrive Drum Company Ltd • Unit M1 Cherrycourt Way • Stanbridge Road Leighton Buzzard • Bedfordshire • LU7 4UH • UK
T: +44 (0)1525 370292 • F: +44 (0)1525 852126