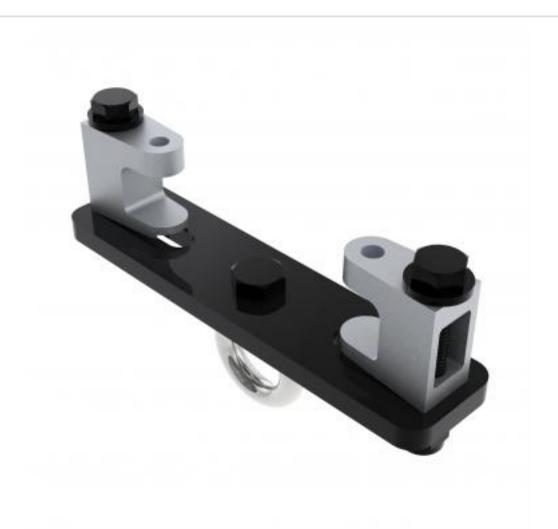

## KBD3000S-B | Girder Bracket

A girder bracket with eybolt mount providing many mounting options

- · Bracket is secured to girder
- Provides adjustment for girder thickness
- Top of speaker fixes to bracket

## KBD3000S-B | Girder Bracket

Product category: GIRDER

**W | L | H/D (mm):** 50.00 | 211 | 121.00

**Shipping weight (gms):** 1,672 **Mount position:** Top

Mount type: M12 Eyebolt

Bracket location: Girder Drop (mm) N/A

**Girder span (mm):** 75 - 155

Swivel rotation angle:  $360^{\circ}$  Tilt angle: N/A

Powerdrive Drum Company Ltd • Unit M1 Cherrycourt Way • Stanbridge Road Leighton Buzzard • Bedfordshire • LU7 4UH • UK
T: +44 (0)1525 370292 • F: +44 (0)1525 852126