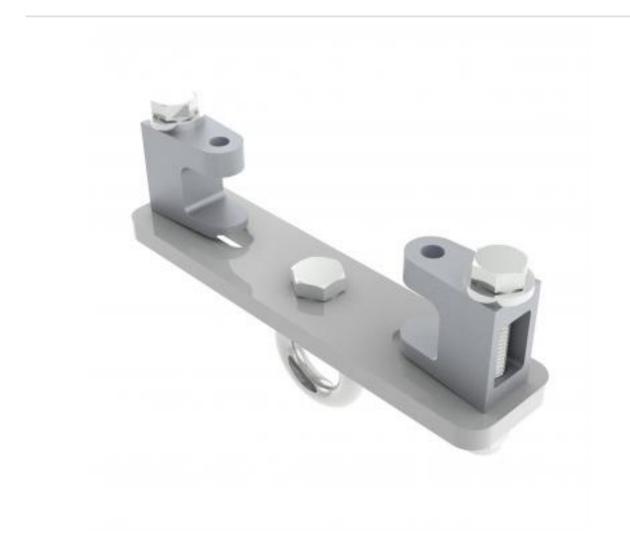

## KBD3000S-W | Girder Bracket

A girder bracket with eybolt mount providing many mounting options

- Bracket is secured to girder
- Provides adjustment for girder thickness
- Top of speaker fixes to bracket

## KBD3000S-W | Girder Bracket

| Product category:                                | GIRDER        |
|--------------------------------------------------|---------------|
| <b>W   L   H/D (mm):</b><br>50.00   211   121.00 |               |
| Shipping weight (gms):<br>Mount position:        | 1,672<br>Top  |
| Mount type:                                      | M12 Eyebolt   |
| Bracket location:<br>Drop (mm)                   | Girder<br>N/A |
| Girder span (mm):                                | 75 - 155      |
| Swivel rotation angle:<br>Tilt angle:            | 360 °<br>N/A  |