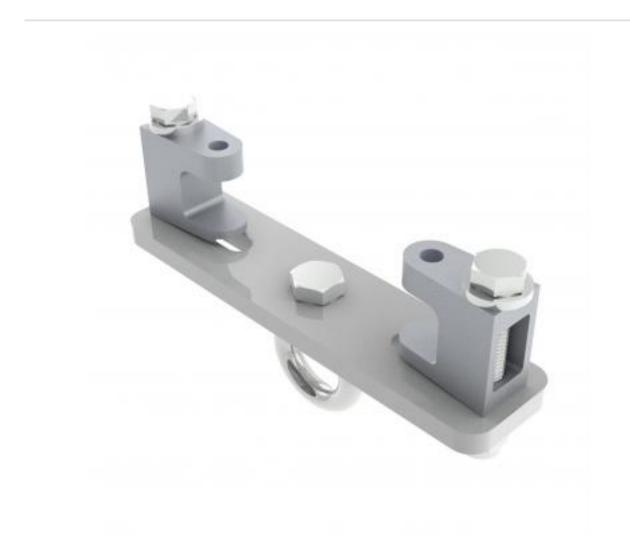

## KBD3000S-W | Girder Bracket

A girder bracket with eybolt mount providing many mounting options

- Bracket is secured to girder
- Provides adjustment for girder thickness
- Top of speaker fixes to bracket

## KBD3000S-W | Girder Bracket

| Product category:                                | GIRDER        |
|--------------------------------------------------|---------------|
| <b>W   L   H/D (mm):</b><br>50.00   211   121.00 |               |
| Shipping weight (gms):<br>Mount position:        | 1,672<br>Top  |
| Mount type:                                      | M12 Eyebolt   |
| Bracket location:<br>Drop (mm)                   | Girder<br>N/A |
| Girder span (mm):                                | 75 - 155      |
| Swivel rotation angle:<br>Tilt angle:            | 360 °<br>N/A  |