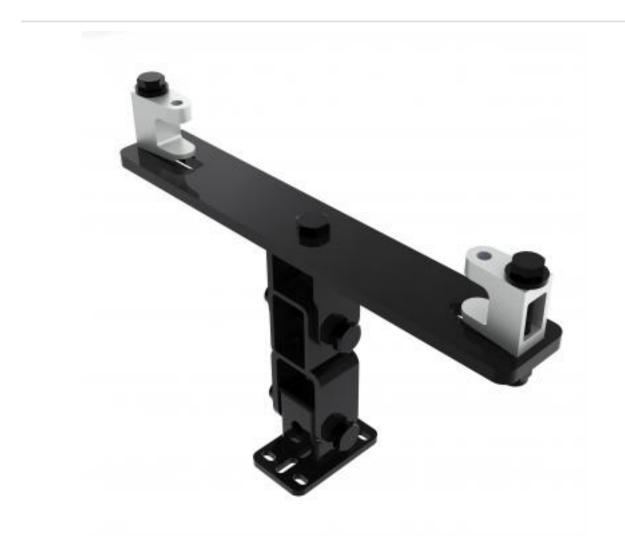

## KBD4050L-B | Girder Bracket with Speaker Mounting Plate

## A fixed drop bracket with adjustment for tilt and swivel

- · Bracket is secured to girder
- Provides adjustment for girder thickness
- Top of speaker fixes to bracket

## KBD4050L-B | Girder Bracket with Speaker Mounting Plate

| Product category:                                                                                                                         | GIRDER                                                           |
|-------------------------------------------------------------------------------------------------------------------------------------------|------------------------------------------------------------------|
| <b>W   L   H/D (mm):</b><br>92.00   376   265.20                                                                                          |                                                                  |
| Shipping weight (gms):<br>Mount position:                                                                                                 | 3,618<br>Top                                                     |
| Mount type:                                                                                                                               | Powerdrive Type 50                                               |
| Bracket location:<br>Drop (mm)                                                                                                            | Girder<br>N/A                                                    |
| Girder span (mm):                                                                                                                         | 230 - 320                                                        |
| Swivel rotation angle:<br>Tilt angle:                                                                                                     | 360 °<br>90 °                                                    |
| Shipping weight (gms):<br>Mount position:<br>Mount type:<br>Bracket location:<br>Drop (mm)<br>Girder span (mm):<br>Swivel rotation angle: | Top<br>Powerdrive Type 50<br>Girder<br>N/A<br>230 - 320<br>360 ° |