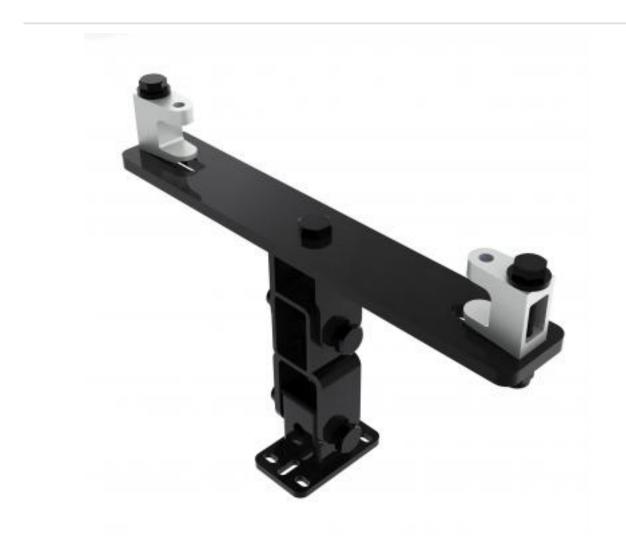

## KBD4050L-B | Girder Bracket with Speaker Mounting Plate

## A fixed drop bracket with adjustment for tilt and swivel

- · Bracket is secured to girder
- Provides adjustment for girder thickness
- Top of speaker fixes to bracket

## KBD4050L-B | Girder Bracket with Speaker Mounting Plate

| Product category:                                                                                                                         | GIRDER                                                           |
|-------------------------------------------------------------------------------------------------------------------------------------------|------------------------------------------------------------------|
| <b>W   L   H/D (mm):</b><br>92.00   376   265.20                                                                                          |                                                                  |
| Shipping weight (gms):<br>Mount position:                                                                                                 | 3,618<br>Top                                                     |
| Mount type:                                                                                                                               | Powerdrive Type 50                                               |
| Bracket location:<br>Drop (mm)                                                                                                            | Girder<br>N/A                                                    |
| Girder span (mm):                                                                                                                         | 230 - 320                                                        |
| Swivel rotation angle:<br>Tilt angle:                                                                                                     | 360 °<br>90 °                                                    |
| Shipping weight (gms):<br>Mount position:<br>Mount type:<br>Bracket location:<br>Drop (mm)<br>Girder span (mm):<br>Swivel rotation angle: | Top<br>Powerdrive Type 50<br>Girder<br>N/A<br>230 - 320<br>360 ° |