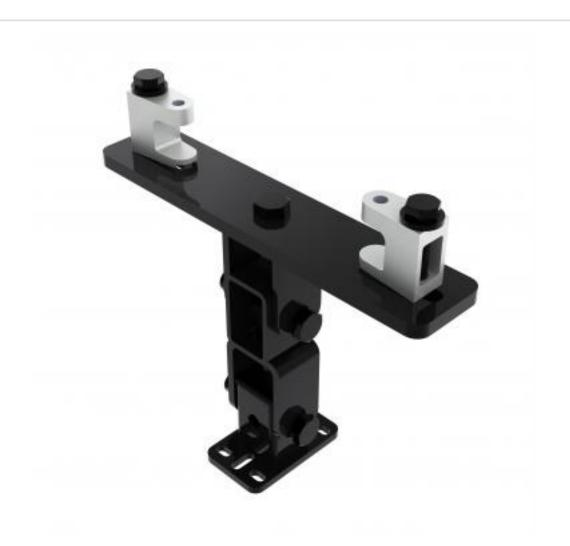

## KBD4050M-B | Girder Bracket with Speaker Mounting Plate

A fixed drop bracket with adjustment for tilt and swivel

- · Bracket is secured to girder
- Provides adjustment for girder thickness
- Top of speaker fixes to bracket

## KBD4050M-B | Girder Bracket with Speaker Mounting Plate

Product category: GIRDER

**W | L | H/D (mm):** 92.00 | 292 | 265.20

**Shipping weight (gms):** 3,311 **Mount position:** Top

Mount type: Powerdrive Type 50

Bracket location: Girder Drop (mm) N/A

**Girder span (mm):** 145 - 235

Swivel rotation angle:  $360^{\circ}$  Tilt angle:  $90^{\circ}$ 

Powerdrive Drum Company Ltd • Unit M1 Cherrycourt Way • Stanbridge Road Leighton Buzzard • Bedfordshire • LU7 4UH • UK T: +44 (0)1525 370292 • F: +44 (0)1525 852126