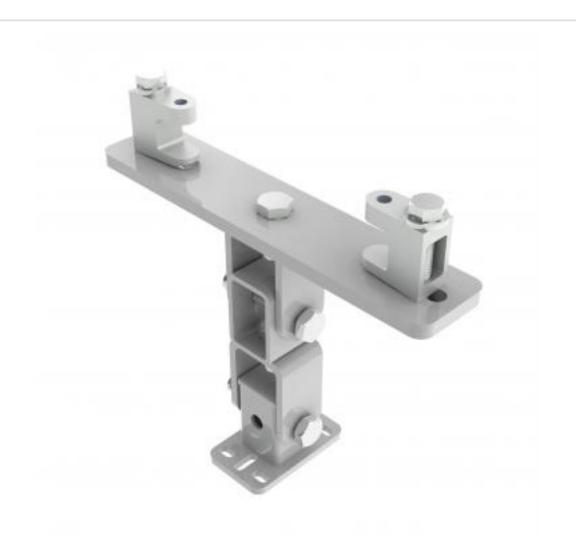

## KBD4050M-W | Girder Bracket with Speaker Mounting Plate

A fixed drop bracket with adjustment for tilt and swivel

- · Bracket is secured to girder
- Provides adjustment for girder thickness
- Top of speaker fixes to bracket

## KBD4050M-W | Girder Bracket with Speaker Mounting Plate

Product category: GIRDER

**W | L | H/D (mm):** 92.00 | 292 | 265.20

**Shipping weight (gms):** 3,311 **Mount position:** Top

Mount type: Powerdrive Type 50

Bracket location: Girder Drop (mm) N/A

**Girder span (mm):** 145 - 235

Swivel rotation angle:  $360^{\circ}$  Tilt angle:  $90^{\circ}$ 

Powerdrive Drum Company Ltd • Unit M1 Cherrycourt Way • Stanbridge Road Leighton Buzzard • Bedfordshire • LU7 4UH • UK T: +44 (0)1525 370292 • F: +44 (0)1525 852126