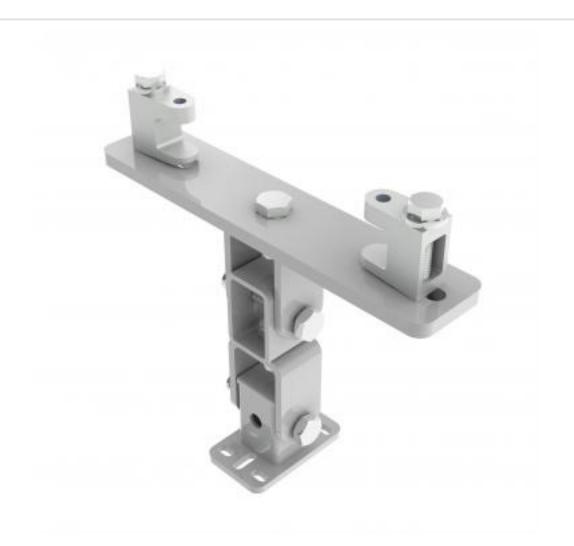

## KBD4050M-W | Girder Bracket with Speaker Mounting Plate

A fixed drop bracket with adjustment for tilt and swivel

- · Bracket is secured to girder
- Provides adjustment for girder thickness
- Top of speaker fixes to bracket

## KBD4050M-W | Girder Bracket with Speaker Mounting Plate

Product category: GIRDER

**W | L | H/D (mm):** 92.00 | 292 | 265.20

**Shipping weight (gms):** 3,311 **Mount position:** Top

Mount type: Powerdrive Type 50

Bracket location: Girder Drop (mm) N/A

**Girder span (mm):** 145 - 235

Swivel rotation angle:  $360^{\circ}$  Tilt angle:  $90^{\circ}$ 

Powerdrive Drum Company Ltd • Unit M1 Cherrycourt Way • Stanbridge Road Leighton Buzzard • Bedfordshire • LU7 4UH • UK T: +44 (0)1525 370292 • F: +44 (0)1525 852126