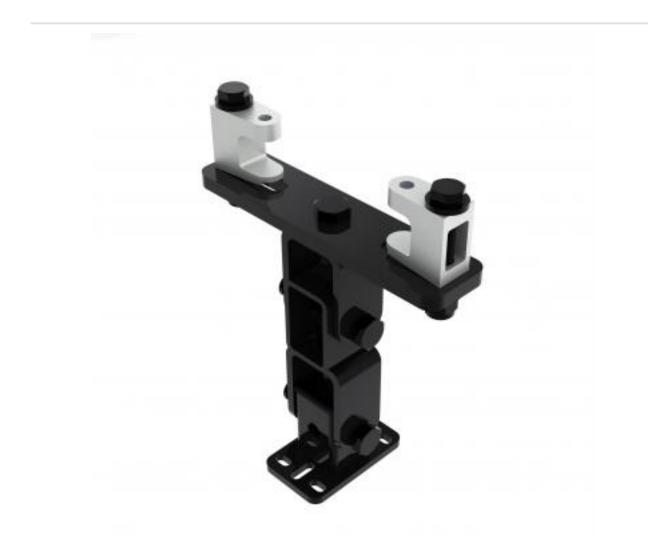

## KBD4050S-B | Girder Bracket with Speaker Mounting Plate

## A fixed drop bracket with adjustment for tilt and swivel

- · Bracket is secured to girder
- Provides adjustment for girder thickness
- Top of speaker fixes to bracket

## KBD4050S-B | Girder Bracket with Speaker Mounting Plate

| Product category:                                | GIRDER             |
|--------------------------------------------------|--------------------|
| <b>W   L   H/D (mm):</b><br>92.00   211   265.23 |                    |
| Shipping weight (gms):<br>Mount position:        | 2,890<br>Top       |
| Mount type:                                      | Powerdrive Type 50 |
| Bracket location:<br>Drop (mm)                   | Girder<br>N/A      |
| Girder span (mm):                                | 75 - 155           |
| Swivel rotation angle:<br>Tilt angle:            | 360 °<br>90 °      |