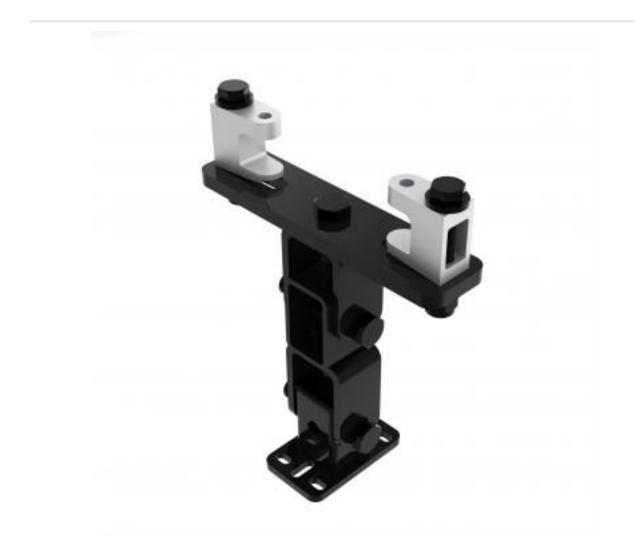

## KBD4050S-B | Girder Bracket with Speaker Mounting Plate

## A fixed drop bracket with adjustment for tilt and swivel

- · Bracket is secured to girder
- Provides adjustment for girder thickness
- Top of speaker fixes to bracket

## KBD4050S-B | Girder Bracket with Speaker Mounting Plate

| Product category:                                | GIRDER             |
|--------------------------------------------------|--------------------|
| <b>W   L   H/D (mm):</b><br>92.00   211   265.23 |                    |
| Shipping weight (gms):<br>Mount position:        | 2,890<br>Top       |
| Mount type:                                      | Powerdrive Type 50 |
| Bracket location:<br>Drop (mm)                   | Girder<br>N/A      |
| Girder span (mm):                                | 75 - 155           |
| Swivel rotation angle:<br>Tilt angle:            | 360 °<br>90 °      |