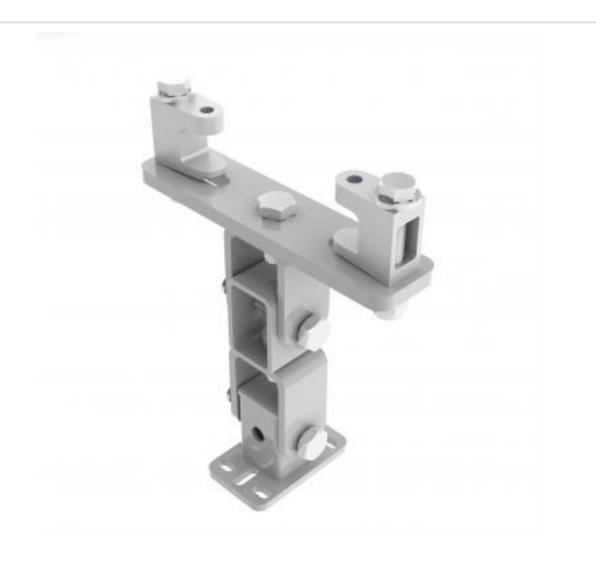

## KBD4050S-W | Girder Bracket with Speaker Mounting Plate

A fixed drop bracket with adjustment for tilt and swivel

- · Bracket is secured to girder
- Provides adjustment for girder thickness
- Top of speaker fixes to bracket

## KBD4050S-W | Girder Bracket with Speaker Mounting Plate

**GIRDER** Product category:

W | L | H/D (mm): 92.00 | 211 | 265.23

Shipping weight (gms): 2,873 Mount position: Top

Powerdrive Type 50 Mount type:

**Bracket location:** Girder Drop (mm) N/A

Girder span (mm): 75 - 155

Swivel rotation angle: 360° 90° Tilt angle:

Powerdrive Drum Company Ltd • Unit M1 Cherrycourt Way • Stanbridge Road Leighton Buzzard • Bedfordshire • LU7 4UH • UK T: +44 (0)1525 370292 • F: +44 (0)1525 852126