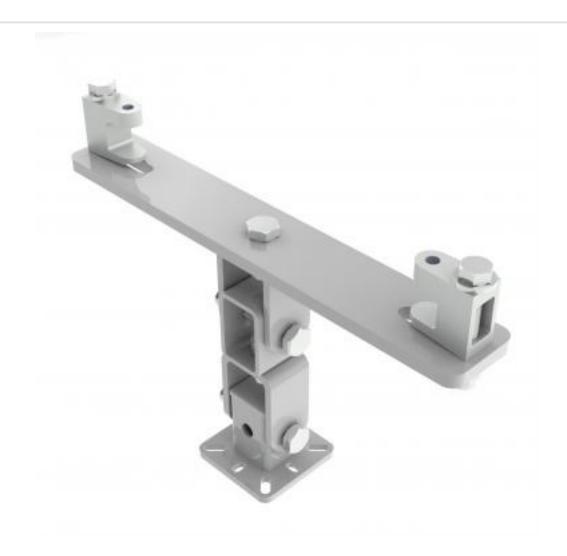

## KBD4060L-W | Girder Bracket with Speaker Mounting Plate

A fixed drop bracket with adjustment for tilt and swivel

- · Bracket is secured to girder
- Provides adjustment for girder thickness
- Top of speaker fixes to bracket

## KBD4060L-W | Girder Bracket with Speaker Mounting Plate

Product category: GIRDER

**W | L | H/D (mm):** 80.00 | 376 | 265.20

**Shipping weight (gms):** 3,657 **Mount position:** Top

Mount type: Powerdrive Type 60

Bracket location: Girder Drop (mm) N/A

**Girder span (mm):** 230 - 320

Swivel rotation angle:  $360^{\circ}$  Tilt angle:  $90^{\circ}$ 

Manufacturing address:

Powerdrive Drum Company Ltd • Unit M1 Cherrycourt Way • Stanbridge Road