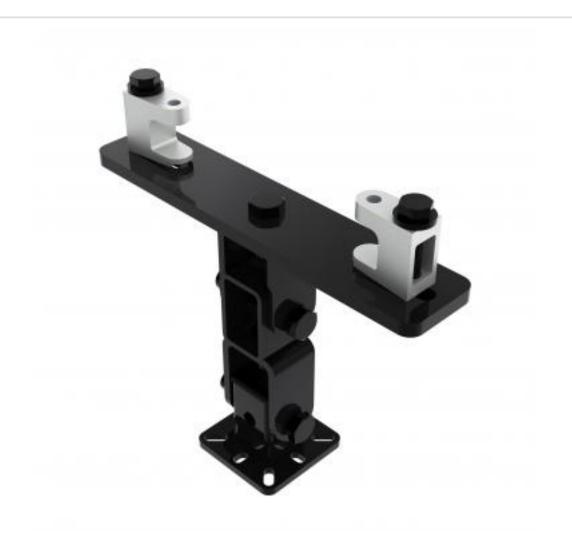

## KBD4060M-B | Girder Bracket with Speaker Mounting Plate

A fixed drop bracket with adjustment for tilt and swivel

- · Bracket is secured to girder
- Provides adjustment for girder thickness
- Top of speaker fixes to bracket

## KBD4060M-B | Girder Bracket with Speaker Mounting Plate

Product category: GIRDER

**W | L | H/D (mm):** 80.00 | 292 | 265.20

**Shipping weight (gms):** 3,350 **Mount position:** Top

Mount type: Powerdrive Type 60

Bracket location: Girder Drop (mm) N/A

**Girder span (mm):** 145 - 235

Swivel rotation angle:  $360^{\circ}$  Tilt angle:  $90^{\circ}$ 

Manufacturing address:

Powerdrive Drum Company Ltd • Unit M1 Cherrycourt Way • Stanbridge Road