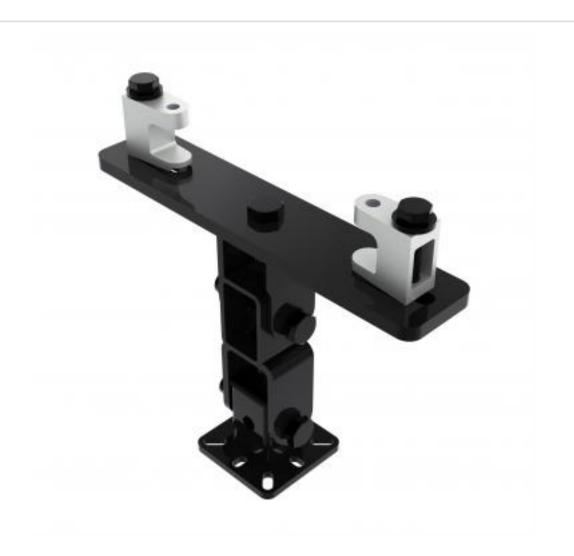

## KBD4060M-B | Girder Bracket with Speaker Mounting Plate

A fixed drop bracket with adjustment for tilt and swivel

- · Bracket is secured to girder
- Provides adjustment for girder thickness
- Top of speaker fixes to bracket

## KBD4060M-B | Girder Bracket with Speaker Mounting Plate

Product category: GIRDER

**W | L | H/D (mm):** 80.00 | 292 | 265.20

**Shipping weight (gms):** 3,350 **Mount position:** Top

Mount type: Powerdrive Type 60

Bracket location: Girder Drop (mm) N/A

**Girder span (mm):** 145 - 235

Swivel rotation angle:  $360^{\circ}$  Tilt angle:  $90^{\circ}$ 

Manufacturing address:

Powerdrive Drum Company Ltd • Unit M1 Cherrycourt Way • Stanbridge Road