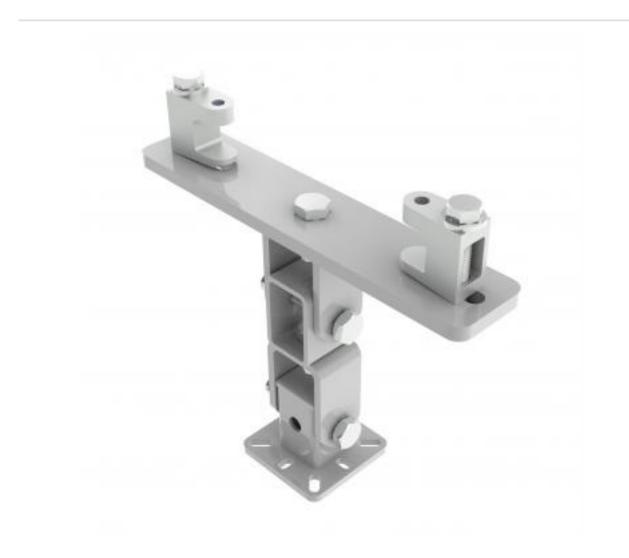

## KBD4060M-W | Girder Bracket with Speaker Mounting Plate

## A fixed drop bracket with adjustment for tilt and swivel

- · Bracket is secured to girder
- Provides adjustment for girder thickness
- Top of speaker fixes to bracket

## KBD4060M-W | Girder Bracket with Speaker Mounting Plate

| Product category:                                | GIRDER             |
|--------------------------------------------------|--------------------|
| <b>W   L   H/D (mm):</b><br>80.00   292   265.20 |                    |
| Shipping weight (gms):<br>Mount position:        | 3,350<br>Top       |
| Mount type:                                      | Powerdrive Type 60 |
| Bracket location:<br>Drop (mm)                   | Girder<br>N/A      |
| Girder span (mm):                                | 145 - 235          |
| Swivel rotation angle:<br>Tilt angle:            | 360 °<br>90 °      |