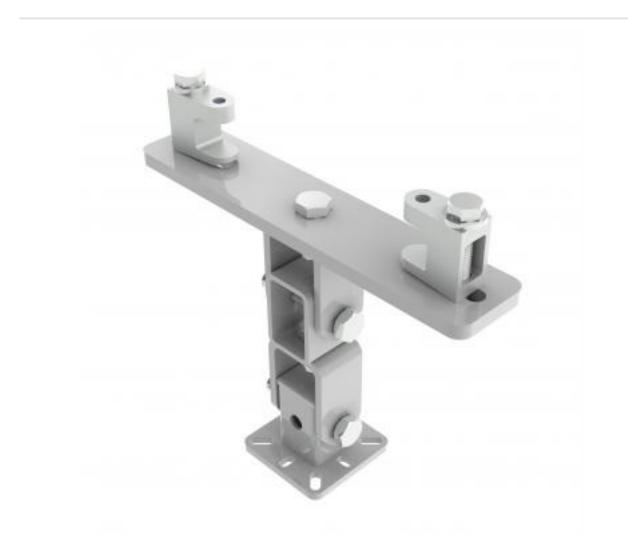

## KBD4060M-W | Girder Bracket with Speaker Mounting Plate

## A fixed drop bracket with adjustment for tilt and swivel

- · Bracket is secured to girder
- Provides adjustment for girder thickness
- Top of speaker fixes to bracket

## KBD4060M-W | Girder Bracket with Speaker Mounting Plate

| Product category:                                | GIRDER             |
|--------------------------------------------------|--------------------|
| <b>W   L   H/D (mm):</b><br>80.00   292   265.20 |                    |
| Shipping weight (gms):<br>Mount position:        | 3,350<br>Top       |
| Mount type:                                      | Powerdrive Type 60 |
| Bracket location:<br>Drop (mm)                   | Girder<br>N/A      |
| Girder span (mm):                                | 145 - 235          |
| Swivel rotation angle:<br>Tilt angle:            | 360 °<br>90 °      |