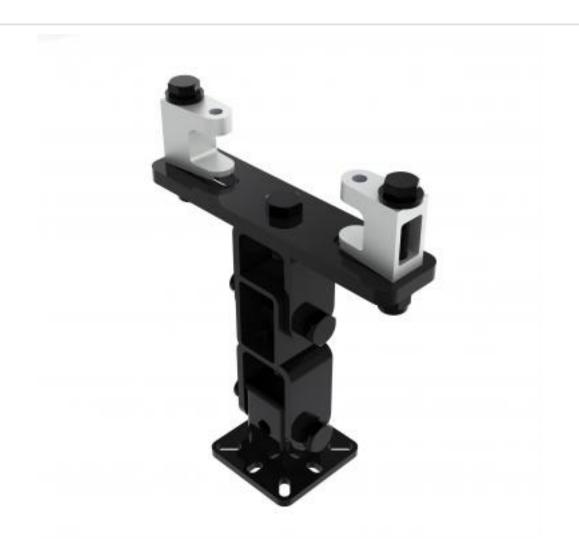

## KBD4060S-B | Girder Bracket with Speaker Mounting Plate

A fixed drop bracket with adjustment for tilt and swivel

- · Bracket is secured to girder
- Provides adjustment for girder thickness
- Top of speaker fixes to bracket

## KBD4060S-B | Girder Bracket with Speaker Mounting Plate

Product category: GIRDER

**W | L | H/D (mm)**: 80.00 | 211 | 265.23

**Shipping weight (gms):** 2,930 **Mount position:** Top

Mount type: Powerdrive Type 60

Bracket location: Girder Drop (mm) N/A

**Girder span (mm):** 75 - 155

Swivel rotation angle:  $360^{\circ}$  Tilt angle:  $90^{\circ}$ 

Powerdrive Drum Company Ltd • Unit M1 Cherrycourt Way • Stanbridge Road Leighton Buzzard • Bedfordshire • LU7 4UH • UK
T: +44 (0)1525 370292 • F: +44 (0)1525 852126