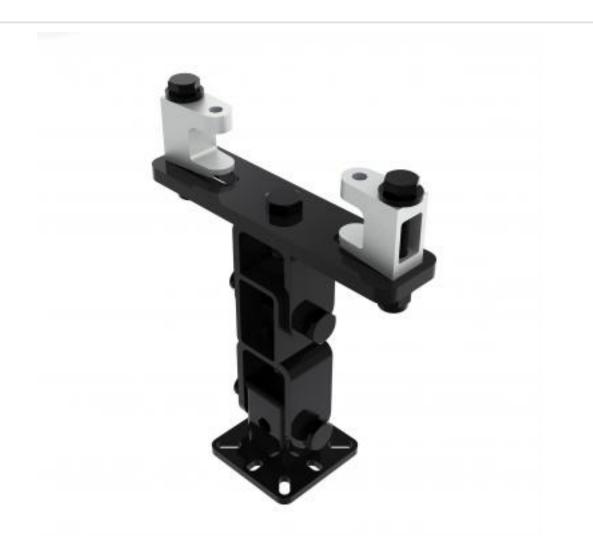

## KBD4060S-B | Girder Bracket with Speaker Mounting Plate

A fixed drop bracket with adjustment for tilt and swivel

- · Bracket is secured to girder
- Provides adjustment for girder thickness
- Top of speaker fixes to bracket

## KBD4060S-B | Girder Bracket with Speaker Mounting Plate

Product category: GIRDER

**W | L | H/D (mm)**: 80.00 | 211 | 265.23

**Shipping weight (gms):** 2,930 **Mount position:** Top

Mount type: Powerdrive Type 60

Bracket location: Girder Drop (mm) N/A

**Girder span (mm):** 75 - 155

Swivel rotation angle:  $360^{\circ}$  Tilt angle:  $90^{\circ}$ 

Powerdrive Drum Company Ltd • Unit M1 Cherrycourt Way • Stanbridge Road Leighton Buzzard • Bedfordshire • LU7 4UH • UK
T: +44 (0)1525 370292 • F: +44 (0)1525 852126