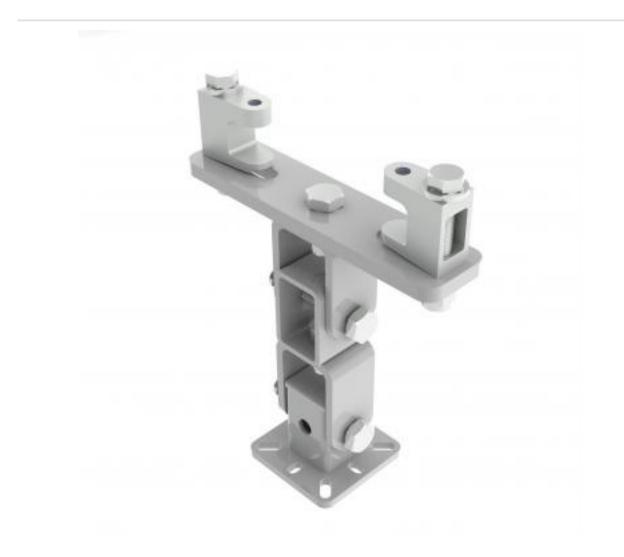

## KBD4060S-W | Girder Bracket with Speaker Mounting Plate

## A fixed drop bracket with adjustment for tilt and swivel

- Bracket is secured to girder
- Provides adjustment for girder thickness
- Top of speaker fixes to bracket

## KBD4060S-W | Girder Bracket with Speaker Mounting Plate

| Product category:                                | GIRDER             |
|--------------------------------------------------|--------------------|
| <b>W   L   H/D (mm):</b><br>80.00   211   265.23 |                    |
| Shipping weight (gms):<br>Mount position:        | 2,930<br>Top       |
| Mount type:                                      | Powerdrive Type 60 |
| Bracket location:<br>Drop (mm)                   | Girder<br>N/A      |
| Girder span (mm):                                | 75 - 155           |
| Swivel rotation angle:<br>Tilt angle:            | 360 °<br>90 °      |
|                                                  |                    |