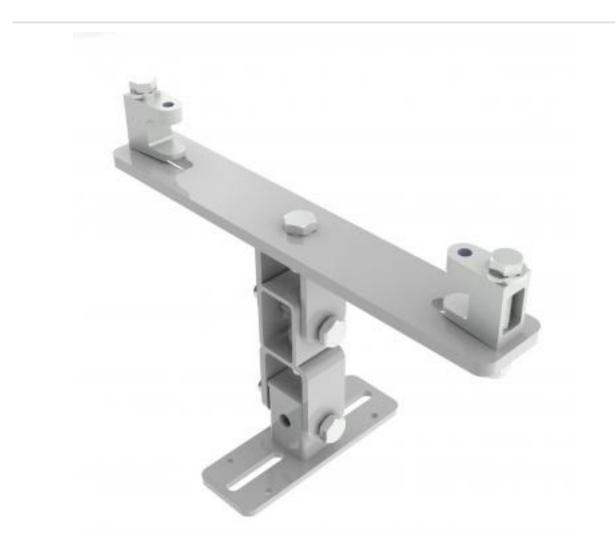

## KBD4065L-W | Girder Bracket with Speaker Mounting Plate

## A fixed drop bracket with adjustment for tilt and swivel

- · Bracket is secured to girder
- Provides adjustment for girder thickness
- Top of speaker fixes to bracket

## KBD4065L-W | Girder Bracket with Speaker Mounting Plate

| Product category:                                 | GIRDER             |
|---------------------------------------------------|--------------------|
| <b>W   L   H/D (mm):</b><br>174.00   376   265.20 |                    |
| Shipping weight (gms):<br>Mount position:         | 3,786<br>Top       |
| Mount type:                                       | Powerdrive Type 65 |
| Bracket location:<br>Drop (mm)                    | Girder<br>N/A      |
| Girder span (mm):                                 | 230 - 320          |
| Swivel rotation angle:<br>Tilt angle:             | 360 °<br>90 °      |