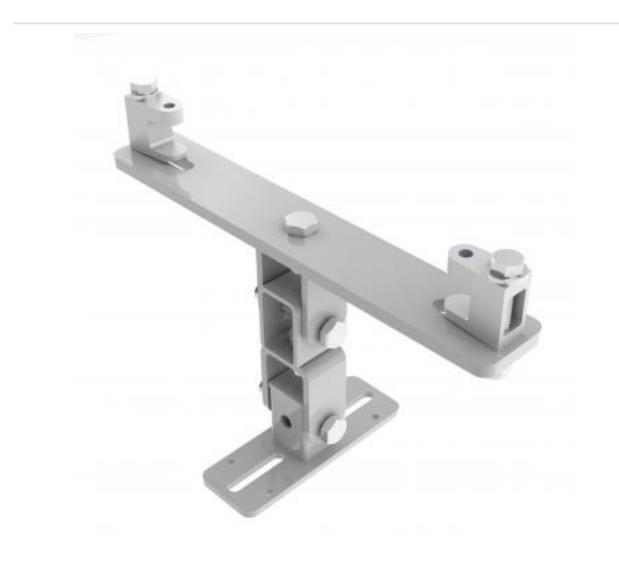

## KBD4065L-W | Girder Bracket with Speaker Mounting Plate

## A fixed drop bracket with adjustment for tilt and swivel

- · Bracket is secured to girder
- Provides adjustment for girder thickness
- Top of speaker fixes to bracket

## KBD4065L-W | Girder Bracket with Speaker Mounting Plate

| Product category:                                 | GIRDER             |
|---------------------------------------------------|--------------------|
| <b>W   L   H/D (mm):</b><br>174.00   376   265.20 |                    |
| Shipping weight (gms):<br>Mount position:         | 3,786<br>Top       |
| Mount type:                                       | Powerdrive Type 65 |
| Bracket location:<br>Drop (mm)                    | Girder<br>N/A      |
| Girder span (mm):                                 | 230 - 320          |
| Swivel rotation angle:<br>Tilt angle:             | 360 °<br>90 °      |