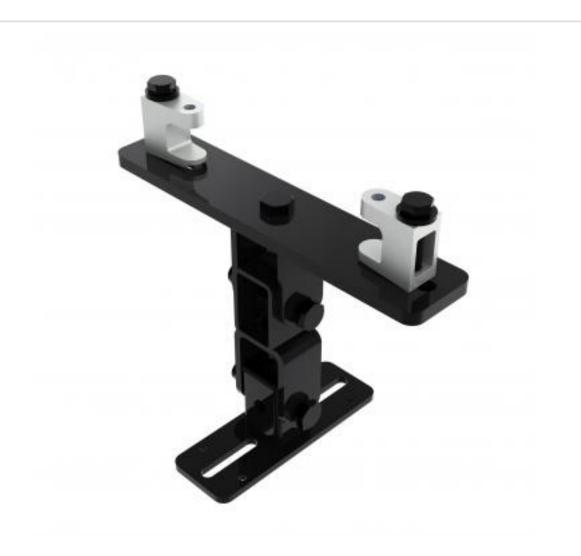

## KBD4065M-B | Girder Bracket with Speaker Mounting Plate

A fixed drop bracket with adjustment for tilt and swivel

- · Bracket is secured to girder
- Provides adjustment for girder thickness
- Top of speaker fixes to bracket

## KBD4065M-B | Girder Bracket with Speaker Mounting Plate

Product category: GIRDER

**W | L | H/D (mm):** 174.00 | 292 | 265.00

**Shipping weight (gms):** 3,479 **Mount position:** Top

Mount type: Powerdrive Type 65

Bracket location: Girder Drop (mm) N/A

**Girder span (mm):** 145 - 235

Swivel rotation angle:  $360^{\circ}$  Tilt angle:  $90^{\circ}$ 

Manufacturing address:

Powerdrive Drum Company Ltd • Unit M1 Cherrycourt Way • Stanbridge Road Leighton Buzzard • Bedfordshire • LU7 4UH • UK T: +44 (0)1525 370292 • F: +44 (0)1525 852126