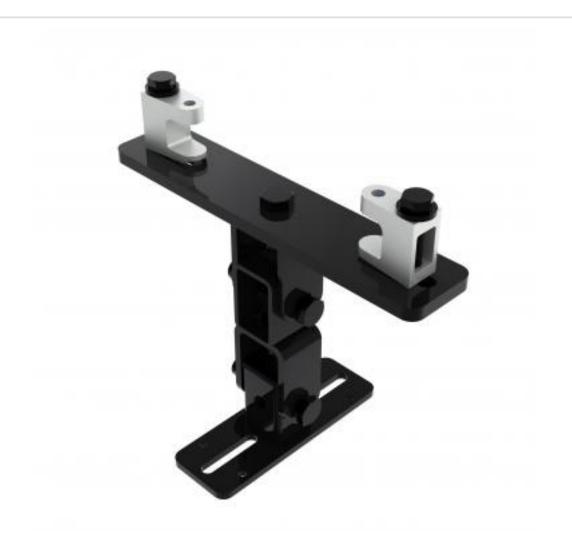

## KBD4065M-B | Girder Bracket with Speaker Mounting Plate

A fixed drop bracket with adjustment for tilt and swivel

- · Bracket is secured to girder
- Provides adjustment for girder thickness
- Top of speaker fixes to bracket

## KBD4065M-B | Girder Bracket with Speaker Mounting Plate

Product category: GIRDER

**W | L | H/D (mm):** 174.00 | 292 | 265.00

**Shipping weight (gms):** 3,479 **Mount position:** Top

Mount type: Powerdrive Type 65

Bracket location: Girder Drop (mm) N/A

**Girder span (mm):** 145 - 235

Swivel rotation angle:  $360^{\circ}$  Tilt angle:  $90^{\circ}$ 

Manufacturing address:

Powerdrive Drum Company Ltd • Unit M1 Cherrycourt Way • Stanbridge Road Leighton Buzzard • Bedfordshire • LU7 4UH • UK T: +44 (0)1525 370292 • F: +44 (0)1525 852126