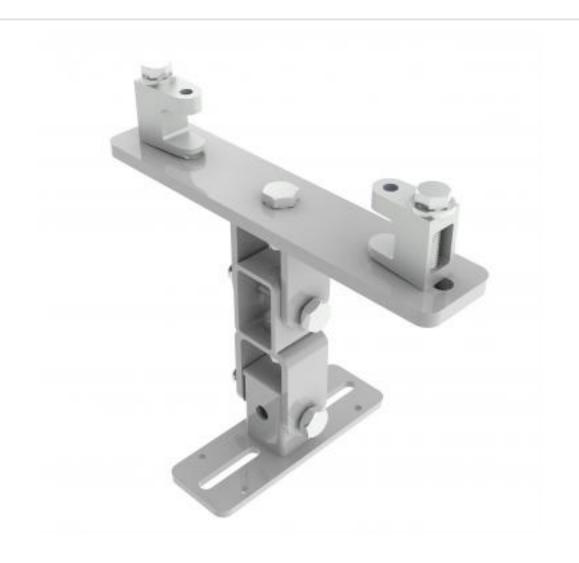

## KBD4065M-W | Girder Bracket with Speaker Mounting Plate

A fixed drop bracket with adjustment for tilt and swivel

- · Bracket is secured to girder
- Provides adjustment for girder thickness
- Top of speaker fixes to bracket

## KBD4065M-W | Girder Bracket with Speaker Mounting Plate

Product category: GIRDER

**W | L | H/D (mm):** 174.00 | 292 | 265.20

**Shipping weight (gms):** 3,479 **Mount position:** Top

Mount type: Powerdrive Type 65

Bracket location: Girder Drop (mm) N/A

Girder span (mm): N/A

Swivel rotation angle:  $360^{\circ}$  Tilt angle:  $90^{\circ}$ 

Manufacturing address:

Powerdrive Drum Company Ltd • Unit M1 Cherrycourt Way • Stanbridge Road
Leighton Buzzard • Bedfordshire • LU7 4UH • UK
T: +44 (0)1525 370292 • F: +44 (0)1525 852126