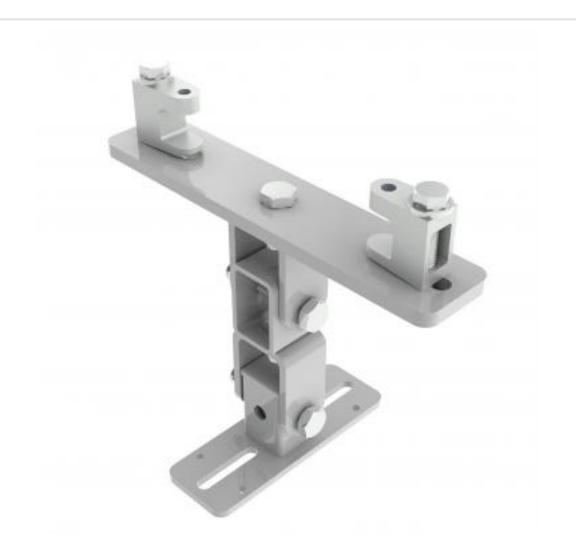

## KBD4065M-W | Girder Bracket with Speaker Mounting Plate

A fixed drop bracket with adjustment for tilt and swivel

- · Bracket is secured to girder
- Provides adjustment for girder thickness
- Top of speaker fixes to bracket

## KBD4065M-W | Girder Bracket with Speaker Mounting Plate

Product category: GIRDER

**W | L | H/D (mm):** 174.00 | 292 | 265.20

**Shipping weight (gms):** 3,479 **Mount position:** Top

Mount type: Powerdrive Type 65

Bracket location: Girder Drop (mm) N/A

Girder span (mm): N/A

Swivel rotation angle:  $360^{\circ}$  Tilt angle:  $90^{\circ}$ 

Manufacturing address:

Powerdrive Drum Company Ltd • Unit M1 Cherrycourt Way • Stanbridge Road
Leighton Buzzard • Bedfordshire • LU7 4UH • UK
T: +44 (0)1525 370292 • F: +44 (0)1525 852126