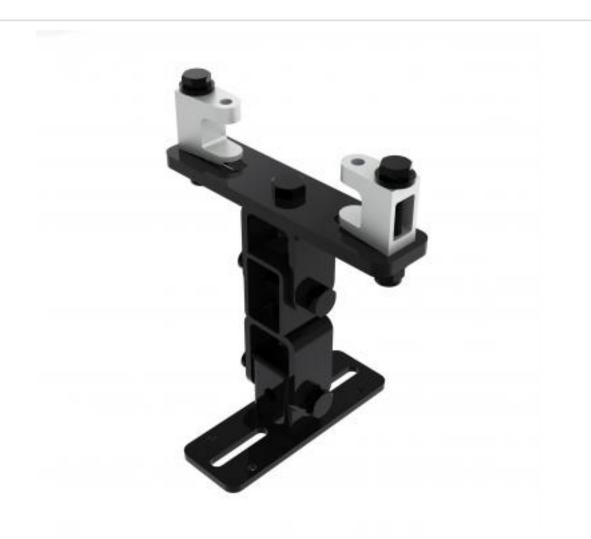

## KBD4065S-B | Girder Bracket with Speaker Mounting Plate

A fixed drop bracket with adjustment for tilt and swivel

- · Bracket is secured to girder
- Provides adjustment for girder thickness
- Top of speaker fixes to bracket

## KBD4065S-B | Girder Bracket with Speaker Mounting Plate

Product category: GIRDER

**W | L | H/D (mm)**: 174.00 | 211 | 265.00

**Shipping weight (gms):** 3,041 **Mount position:** Top

Mount type: Powerdrive Type 65

Bracket location: Girder Drop (mm) N/A

**Girder span (mm):** 75 - 155

Swivel rotation angle:  $360^{\circ}$  Tilt angle:  $90^{\circ}$ 

Powerdrive Drum Company Ltd • Unit M1 Cherrycourt Way • Stanbridge Road Leighton Buzzard • Bedfordshire • LU7 4UH • UK T: +44 (0)1525 370292 • F: +44 (0)1525 852126