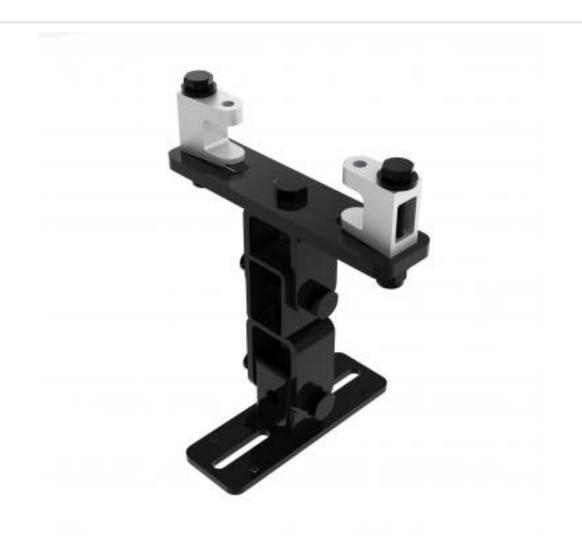

## KBD4065S-B | Girder Bracket with Speaker Mounting Plate

A fixed drop bracket with adjustment for tilt and swivel

- · Bracket is secured to girder
- Provides adjustment for girder thickness
- Top of speaker fixes to bracket

## KBD4065S-B | Girder Bracket with Speaker Mounting Plate

Product category: GIRDER

**W | L | H/D (mm)**: 174.00 | 211 | 265.00

**Shipping weight (gms):** 3,041 **Mount position:** Top

Mount type: Powerdrive Type 65

Bracket location: Girder Drop (mm) N/A

**Girder span (mm):** 75 - 155

Swivel rotation angle:  $360^{\circ}$  Tilt angle:  $90^{\circ}$ 

Powerdrive Drum Company Ltd • Unit M1 Cherrycourt Way • Stanbridge Road Leighton Buzzard • Bedfordshire • LU7 4UH • UK T: +44 (0)1525 370292 • F: +44 (0)1525 852126