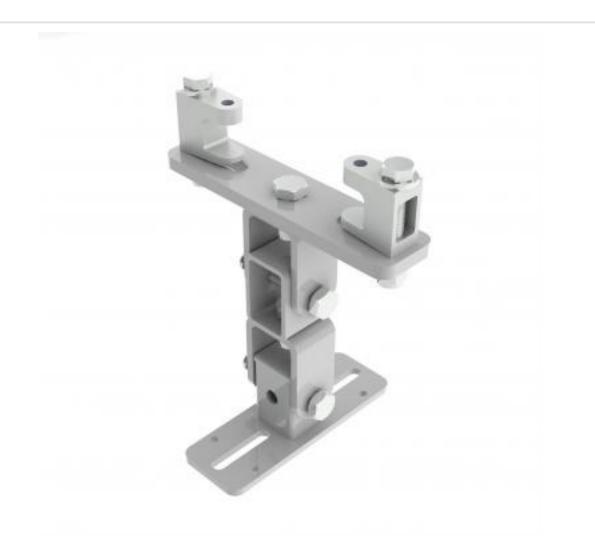

## KBD4065S-W | Girder Bracket with Speaker Mounting Plate

A fixed drop bracket with adjustment for tilt and swivel

- · Bracket is secured to girder
- Provides adjustment for girder thickness
- Top of speaker fixes to bracket

## KBD4065S-W | Girder Bracket with Speaker Mounting Plate

Product category: GIRDER

**W | L | H/D (mm):** 174.00 | 211 | 265.23

**Shipping weight (gms):** 3,041 **Mount position:** Top

Mount type: Powerdrive Type 65

Bracket location: Girder Drop (mm) N/A

**Girder span (mm):** 75 - 155

Swivel rotation angle:  $360^{\circ}$  Tilt angle:  $90^{\circ}$ 

Powerdrive Drum Company Ltd • Unit M1 Cherrycourt Way • Stanbridge Road Leighton Buzzard • Bedfordshire • LU7 4UH • UK T: +44 (0)1525 370292 • F: +44 (0)1525 852126