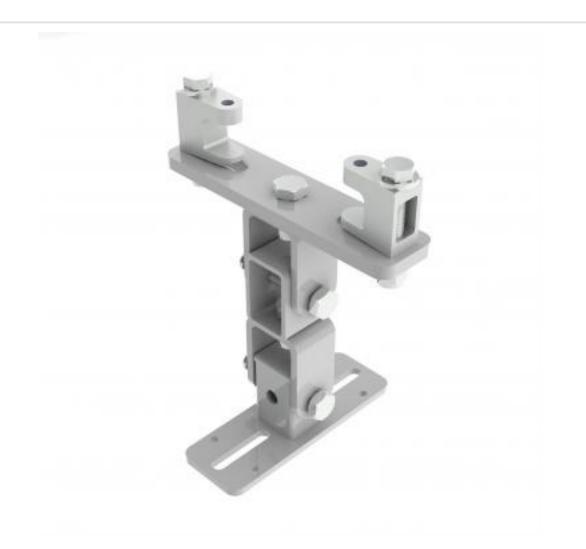

## KBD4065S-W | Girder Bracket with Speaker Mounting Plate

A fixed drop bracket with adjustment for tilt and swivel

- · Bracket is secured to girder
- Provides adjustment for girder thickness
- Top of speaker fixes to bracket

## KBD4065S-W | Girder Bracket with Speaker Mounting Plate

Product category: GIRDER

**W | L | H/D (mm):** 174.00 | 211 | 265.23

**Shipping weight (gms):** 3,041 **Mount position:** Top

Mount type: Powerdrive Type 65

Bracket location: Girder Drop (mm) N/A

**Girder span (mm):** 75 - 155

Swivel rotation angle:  $360^{\circ}$  Tilt angle:  $90^{\circ}$ 

Powerdrive Drum Company Ltd • Unit M1 Cherrycourt Way • Stanbridge Road Leighton Buzzard • Bedfordshire • LU7 4UH • UK T: +44 (0)1525 370292 • F: +44 (0)1525 852126