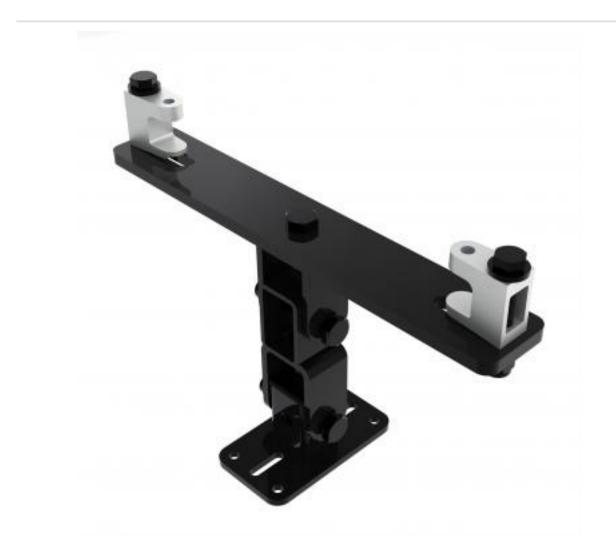

## KBD4075L-B | Girder Bracket with Speaker Mounting Plate

A fixed drop bracket with adjustment for tilt and swivel

· Bracket is secured to girder

- Provides adjustment for girder thickness
- Top of speaker fixes to bracket

Compatible with manufacturer/model:

Generic

Materials of construction: Powder coated mild steel, Zinc plated mild steel

Max weight (kg):

300.00

Manufacturing address: Powerdrive Drum Company Ltd • Unit M1 Cherrycourt Way • Stanbridge Road Leighton Buzzard • Bedfordshire • LU7 4UH • UK T: +44 (0)1525 370292 • F: +44 (0)1525 852126