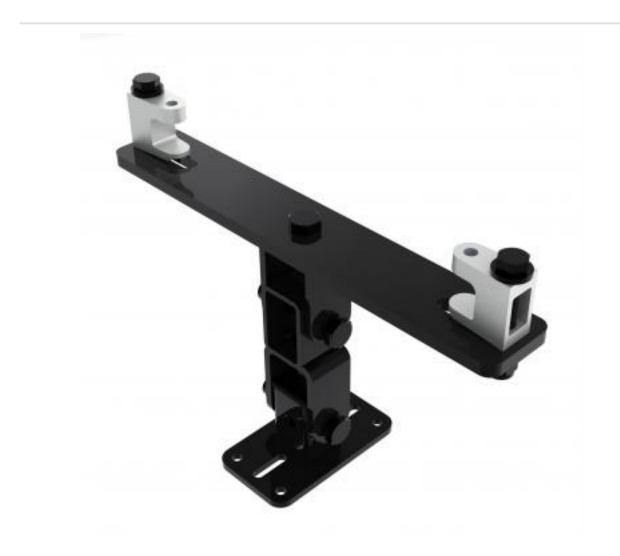

## KBD4075L-B | Girder Bracket with Speaker Mounting Plate

| GIRDER             |
|--------------------|
|                    |
| 3,781<br>Top       |
| Powerdrive Type 75 |
| Girder<br>N/A      |
| 230 - 320          |
| 360 °<br>90 °      |
|                    |