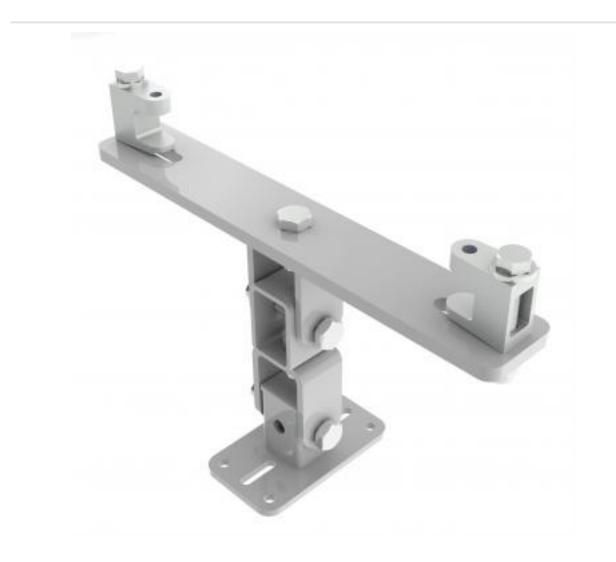

## KBD4075L-W | Girder Bracket with Speaker Mounting Plate

## A fixed drop bracket with adjustment for tilt and swivel

- · Bracket is secured to girder
- Provides adjustment for girder thickness
- Top of speaker fixes to bracket

## Compatible with manufacturer/model:

Generic

Materials of construction: Powder coated mild steel, Zinc plated mild steel

Max weight (kg):

300.00

Manufacturing address: Powerdrive Drum Company Ltd • Unit M1 Cherrycourt Way • Stanbridge Road Leighton Buzzard • Bedfordshire • LU7 4UH • UK T: +44 (0)1525 370292 • F: +44 (0)1525 852126