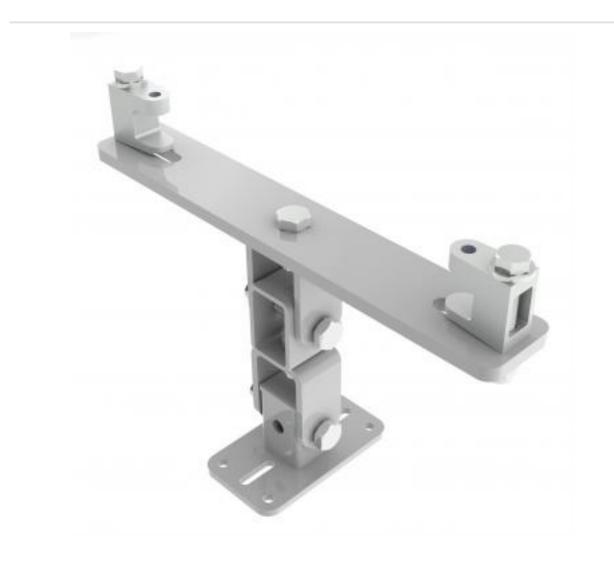

## KBD4075L-W | Girder Bracket with Speaker Mounting Plate

## A fixed drop bracket with adjustment for tilt and swivel

- · Bracket is secured to girder
- Provides adjustment for girder thickness
- Top of speaker fixes to bracket

## Compatible with manufacturer/model:

Generic

Materials of construction: Powder coated mild steel, Zinc plated mild steel

Max weight (kg):

300.00

Manufacturing address: Powerdrive Drum Company Ltd • Unit M1 Cherrycourt Way • Stanbridge Road Leighton Buzzard • Bedfordshire • LU7 4UH • UK T: +44 (0)1525 370292 • F: +44 (0)1525 852126