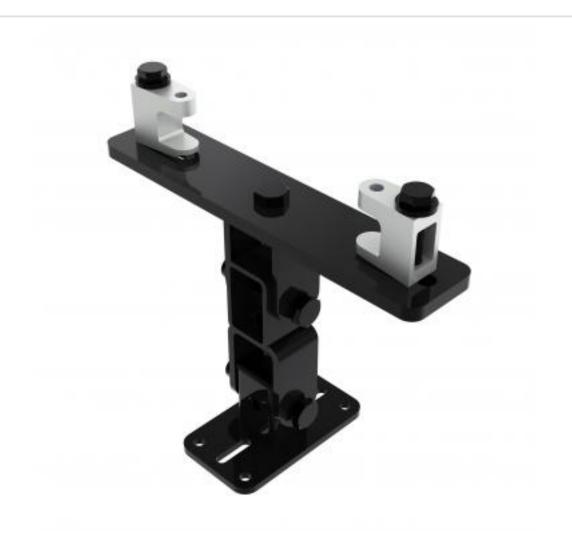

## KBD4075M-B | Girder Bracket with Speaker Mounting Plate

A fixed drop bracket with adjustment for tilt and swivel

- · Bracket is secured to girder
- Provides adjustment for girder thickness
- Top of speaker fixes to bracket

## KBD4075M-B | Girder Bracket with Speaker Mounting Plate

Product category: GIRDER

**W | L | H/D (mm):** 132.00 | 292 | 265.20

**Shipping weight (gms):** 3,475 **Mount position:** Top

Mount type: Powerdrive Type 75

Bracket location: Girder Drop (mm) N/A

**Girder span (mm):** 145 - 235

Swivel rotation angle:  $360^{\circ}$  Tilt angle:  $90^{\circ}$ 

Powerdrive Drum Company Ltd • Unit M1 Cherrycourt Way • Stanbridge Road Leighton Buzzard • Bedfordshire • LU7 4UH • UK T: +44 (0)1525 370292 • F: +44 (0)1525 852126